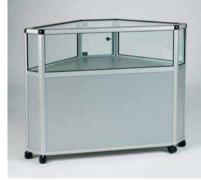

## //counter showcases

counter showcases are equally effective when used freestanding or linked together to create islands and flush fit counter display solutions.

#### //unique contemporary design

The range consists of all glass, glass with storage facility and all storage counters. Corner units, till points and counter tops provide infinite linked solutions to fit any space.

| full display corner counter  | two thirds display corner counter | one third display corner counter | solid corner counter         |
|------------------------------|-----------------------------------|----------------------------------|------------------------------|
| ub22 w 810mm d 810mm h 900mm | ub23 w 810mm d 810mm h 900mm      | ub24 w 810mm d 810mm h 900mm     | ub47 w 810mm d 810mm h 900mm |