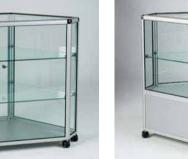

#### counter till point

ub30 w 600mm d 600mm h 900mm

All cabinets are manufactured in the UK using tempered safety glass (BS6206 class A).

tower showcases

Tower showcases are the most popular choice for both retailers and brands. They offer maximum visual impact, securely displaying all manner of high value or fragile goods and can be merchandised to consistently promote sales. Many leading international brands choose towers for their instore POP displays.

## //tower showcases

retail display solutions

towers offer visually appealing, secure display solutions that can be configured to offer brand identity or co-ordinated with your interior finishes.

### //secure display solutions

Full height hinge door stops and sliding door anti lift out blocks are fitted as standard. Optional alarms are available for additional security.