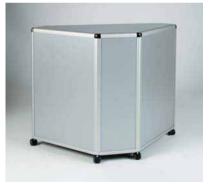

## //counter showcases

counter showcases are equally effective when used freestanding or linked together to create islands and flush fit counter display solutions.

#### //unique contemporary design

The range consists of all glass, glass with storage facility and all storage counters. Corner units, till points and counter tops provide infinite linked solutions to fit any space.

| solid counter |         |         |
|---------------|---------|---------|
| ub44 w1000mm  | d 600mm | h 900mm |
| ub45 w1250mm  | d 600mm | h 900mm |
| ub46 w1500mm  | d 600mm | h 900mm |

counter

corner counter