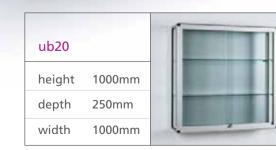

All our wall mounted cabinets are supplied with heavy duty keyhole brackets enabling them to be securely yet discreetly fixed to the wall. Made to the same exacting standards as our counters and towers, wall mounted cabinets can be supplied both with and without lighting and can also be supplied with branded or illuminated header panels.

## //wall cabinets

Wall mount cabinets are perfect for mounting at eye level and take up no floor space making them ideal for smaller spaces.

wall cabinets

retail display solutions

ub21 features 3 piece 35watt halogen 240 volt downlight set. The system gives you the freedom to create a display solution that is unique, stylish and eye-catching. Be inspired