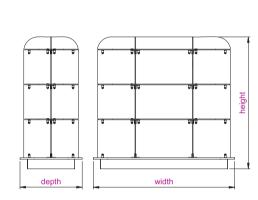

| your choices      |      |                 |        |
|-------------------|------|-----------------|--------|
| design and detail | p4/5 | tower showcases | p10/11 |
| counter showcases | p4/5 | blade showcases | p12/13 |
| counter showcases | p6-9 | gondolas        | p14/15 |

|  | retail merchandising units p16/17 |  |
|--|-----------------------------------|--|
|  | wall cabinets p18                 |  |
|  | display stands p19                |  |

Secure

counter range available in