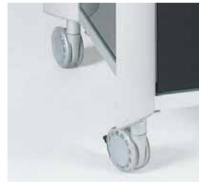

Castors All showcases are supplied with twin wheel swivel castors as standard. Inset shows optional tilt glide feet. Lighting Halogen spotlights offer adjustable and intense product illumination for maximum impact. LED Edge Lighting LED edge lighting combined with product illumination ensures that your products will not be missed. Security is paramount in all counters. Our standard range has locking glass sliding doors to both display and storage areas.