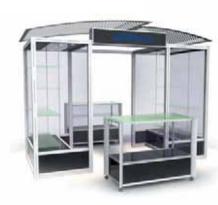

gondolas

If your perception of a retail merchandising unit is a brightly painted horse and cart (minus the horse!), awkwardly sitting in a shopping mall walkway, crammed with goods, think again.

RMUs well and truly break the mould. Manufactured in the UK with the structural elements of the Modular System, they are more like miniature modernist buildings than market stall carts.

Extensive use of aluminium profiles, tempered safety glass, CNC fabricated steelwork and electrically operated security shutters ensure that Unibox RMUs can be styled to meet retailer and brand aspirations.

## //retail merchandising

Our standard and bespoke solutions will attract maximum sales impact in areas of heavy foot fall. They offer mall and other property managers the opportunity to create extra retail floor space and premium income.