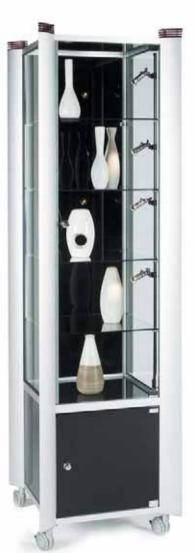

#### counter till point

ub30 w 600mm d 600mm h 900mm

All cabinets are manufactured in the UK using tempered safety glass (BS6206 class A).

tower showcases

Tower showcases are the most popular choice for both retailers and brands. They offer maximum visual impact, securely displaying all manner of high value or fragile goods and can be merchandised to consistently promote sales. Many leading international brands choose towers for their instore POP displays.

## //tower showcases

retail display solutions

towers offer visually appealing, secure display solutions that can be configured to offer brand identity or co-ordinated with your interior finishes.