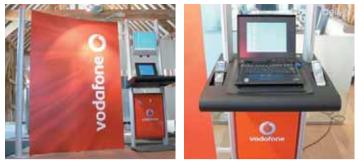

## //display stands

What type of stands have been made? Football pitch advertising hoardings, motorcycle helmet displays, Peugeot showroom graphics, Vodafone interactive units, football display stands for Mitre, and more... many more.