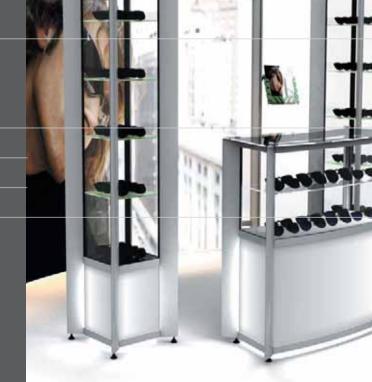

#### counter till point

ub30 w 600mm d 600mm h 900mm

All cabinets are manufactured in the UK using tempered safety glass (BS6206 class A).

tower showcases

Tower showcases are the most popular choice for both retailers and brands. They offer maximum visual impact, securely displaying all manner of high value or fragile goods and can be merchandised to consistently promote sales. Many leading international brands choose towers for their instore POP displays.

## //tower showcases

retail display solutions

towers offer visually appealing, secure display solutions that can be configured to offer brand identity or co-ordinated with your interior finishes.

Inspired by a visit to Ferrari in Maranello, Italy, the Blade design encompasses details from the F1 cars on display and the beautifully designed store interior.

blade showcases

The blade showcase range was conceived as retail furniture that can be combined with graphic displays to create stunning and highly individual retail display units. The aerofoil shaped corner profiles make a bold statement and are particularly suitable for product promotions.