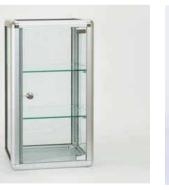

All our wall mounted cabinets are supplied with heavy duty keyhole brackets enabling them to be securely yet discreetly fixed to the wall. Made to the same exacting standards as our counters and towers, wall mounted cabinets can be supplied both with and without lighting and can also be supplied with branded or illuminated header panels.

## //wall cabinets

Wall mount cabinets are perfect for mounting at eye level and take up no floor space making them ideal for smaller spaces.

wall cabinets

retail display solutions

ub21 features 3 piece 35watt halogen 240 volt downlight set. The system gives you the freedom to create a display solution that is unique, stylish and eye-catching. Be inspired