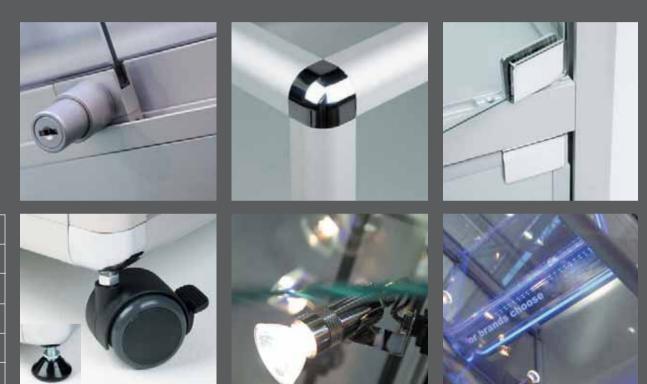

counters gondolas

showcases

Security High quality locks for both hinged and sliding, glass and cupboard doors. Hinkhes Rounded or square, slim line or chunky, chrome or matte. All corner details are precision die cast and made to exacting tolerances. doors with crystal polished edges can be supplied hinged or sliding.

## //detail

At times our obsession with detail drives us crazy. The resultant effect being better engineered design solutions with attention to detail that makes our range sell more products and last longer, whilst offering optimum security and meeting all appropriate safety standards.

Castors All showcases are supplied with twin wheel swivel castors as standard. Inset shows optional tilt glide feet. Lighting Halogen spotlights offer adjustable and intense product illumination for maximum impact. LED Edge Lighting LED edge lighting combined with product illumination ensures that your products will not be missed. Security is paramount in all counters. Our standard range has locking glass sliding doors to both display and storage areas.