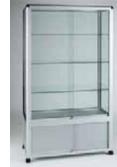

#### counter till point

ub30 w 600mm d 600mm h 900mm

All cabinets are manufactured in the UK using tempered safety glass (BS6206 class A).

tower showcases

Tower showcases are the most popular choice for both retailers and brands. They offer maximum visual impact, securely displaying all manner of high value or fragile goods and can be merchandised to consistently promote sales. Many leading international brands choose towers for their instore POP displays.

### //leading innovations in retail

tower showcases

Showcases with header panels include 3 piece 35 watt halogen 240 volt downlight set as standard.

Cupboard height on three quarter display showcases is 430mm.

| full display tower showcase |        |           |        |  |
|-----------------------------|--------|-----------|--------|--|
| ub10 standard               |        | ub13 wide |        |  |
| height                      | 1932mm | height    | 1932mm |  |
| depth                       | 500mm  | depth     | 450mm  |  |
| width                       | 500mm  | width     | 1000mm |  |

### full display tower showcase with header panel

| ub11 standard |        | ub14 wide |        |
|---------------|--------|-----------|--------|
| height        | 1932mm | height    | 1932mm |
| depth         | 500mm  | depth     | 450mm  |
| width         | 500mm  | width     | 1000mm |