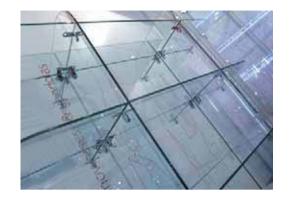

### //create an impact

High quality chrome fixings for stylish glass to glass connections.

gondolas

| gondola                          | a 01                      | the lat |
|----------------------------------|---------------------------|---------|
| ug01<br>height<br>depth<br>width | 1400mm<br>660mm<br>1500mm |         |
|                                  |                           |         |
| gondola                          | a 03                      | at to   |
| ug03                             |                           | 2       |
| height                           | 1400mm                    | P .     |
| depth                            | 660mm                     |         |