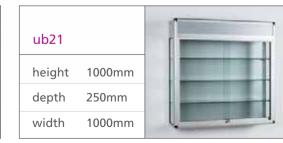

All our wall mounted cabinets are supplied with heavy duty keyhole brackets enabling them to be securely yet discreetly fixed to the wall. Made to the same exacting standards as our counters and towers, wall mounted cabinets can be supplied both with and without lighting and can also be supplied with branded or illuminated header panels.

## //wall cabinets

Wall mount cabinets are perfect for mounting at eye level and take up no floor space making them ideal for smaller spaces.

wall cabinets

retail display solutions

ub21 features 3 piece 35watt halogen 240 volt downlight set. The system gives you the freedom to create a display solution that is unique, stylish and eye-catching. Be inspired