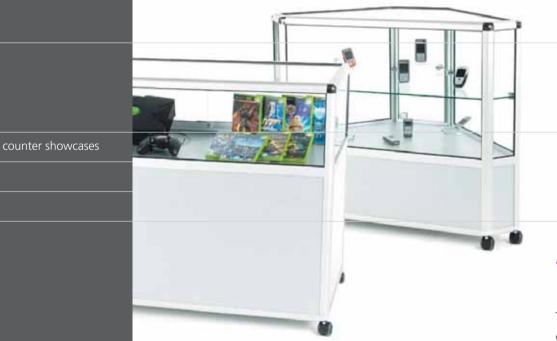

The counter range is set apart by its simplicity. A versatile range of counters and till points allows you to create stylish and effective retail environments to meet every conceivable need.

## //counter showcases

counter showcases are equally effective when used freestanding or linked together to create islands and flush fit counter display solutions.

#### //unique contemporary design

The range consists of all glass, glass with storage facility and all storage counters. Corner units, till points and counter tops provide infinite linked solutions to fit any space.

### //created to complement any layout

Combining the various elements of the Unibox counter range gives retailers and designers the option of creating island displays or full store interiors for maximum merchandising effect.