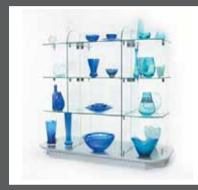

Blade three quarter diplay tower

A wide range of sizes to suit a variety of needs that are available to order ex-stock.

BILL

1 5115

The gondola range is ideal for use in retail displays where the product is the star and there are no barriers to purchase. They are particularly suitable for the display of giftware, glassware, china and electrical goods creating an impact in any retail environment.

# //gondolas

The glass gondola range has been designed to complement the showcase range.

gondolas

82 (8

### //create an impact

High quality chrome fixings for stylish glass to glass connections.

gondolas

| gondola                          | a 01                      | the lat |
|----------------------------------|---------------------------|---------|
| ug01<br>height<br>depth<br>width | 1400mm<br>660mm<br>1500mm |         |
|                                  |                           |         |
| gondola                          | a 03                      | at to   |
| ug03                             |                           | 2       |
| height                           | 1400mm                    | P .     |
| depth                            | 660mm                     |         |