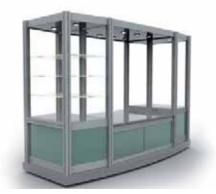

## //counter showcases

counter showcases are equally effective when used freestanding or linked together to create islands and flush fit counter display solutions.

#### //unique contemporary design

The range consists of all glass, glass with storage facility and all storage counters. Corner units, till points and counter tops provide infinite linked solutions to fit any space.

### //created to complement any layout

Combining the various elements of the Unibox counter range gives retailers and designers the option of creating island displays or full store interiors for maximum merchandising effect.