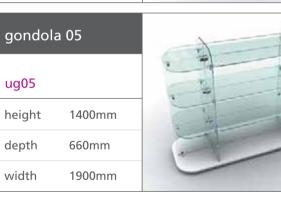

#### height 1400mm 660mm depth width 1130mm

| gondola 02 |        |  |
|------------|--------|--|
| ug02       |        |  |
| height     | 1400mm |  |
| depth      | 660mm  |  |
| width      | 1120mm |  |