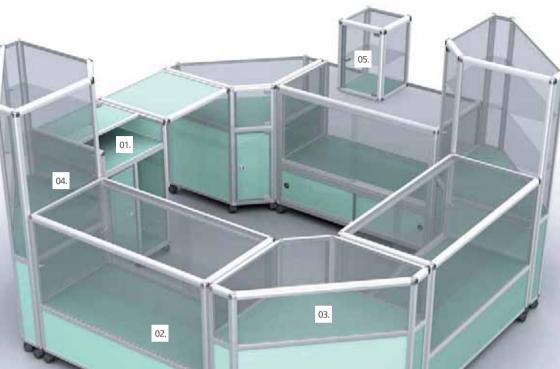

#### 01. Till Points

Designed to accommodate PC storage, cable management, cash desks and monitors.

#### 02. Counters

Available in various dimensions with combinations of display and storage to suit most requirements.

#### **03. Corner Units**

Designed to be combined with counters for island displays.

#### 04. Corner Towers

Combined with counters corner towers offer maximum merchandising potential.

#### 05. Counter Tops

These cabinets offer POP merchandising potential, can be branded and co-ordinated with counter configurations.

The standard cabinet range is available in satin silver finish, with other finishes available on request including chrome, polished gold, wood grain and stainless steel effects.