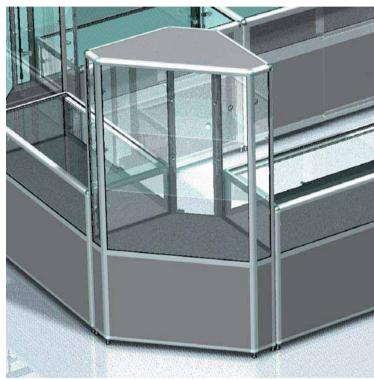

#### counter till point

ub30 w 600mm d 600mm h 900mm

All cabinets are manufactured in the UK using tempered safety glass (BS6206 class A).

tower showcases

Tower showcases are the most popular choice for both retailers and brands. They offer maximum visual impact, securely displaying all manner of high value or fragile goods and can be merchandised to consistently promote sales. Many leading international brands choose towers for their instore POP displays.

## //tower showcases

retail display solutions

towers offer visually appealing, secure display solutions that can be configured to offer brand identity or co-ordinated with your interior finishes.

### //secure display solutions

Full height hinge door stops and sliding door anti lift out blocks are fitted as standard. Optional alarms are available for additional security.

### //leading innovations in retail

tower showcases

Showcases with header panels include 3 piece 35 watt halogen 240 volt downlight set as standard.

Cupboard height on three quarter display showcases is 430mm.