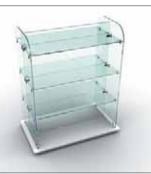

Blade three quarter diplay tower

A wide range of sizes to suit a variety of needs that are available to order ex-stock.

BILL

1 5115

The gondola range is ideal for use in retail displays where the product is the star and there are no barriers to purchase. They are particularly suitable for the display of giftware, glassware, china and electrical goods creating an impact in any retail environment.

# //gondolas

The glass gondola range has been designed to complement the showcase range.

gondolas

82 (8

### //create an impact

High quality chrome fixings for stylish glass to glass connections.

gondolas

| gondola                          | a 01                      | the lat |
|----------------------------------|---------------------------|---------|
| ug01<br>height<br>depth<br>width | 1400mm<br>660mm<br>1500mm |         |
|                                  |                           |         |
| gondola                          | a 03                      | at to   |
| ug03                             |                           | 2       |
| height                           | 1400mm                    | P .     |
| depth                            | 660mm                     |         |

| gondola 04 |        |  |
|------------|--------|--|
| ug04       |        |  |
| height     | 1400mm |  |
| depth      | 660mm  |  |
| width      | 2110mm |  |

ug06

height

depth

width

Constructed from 8mm CNC machined, tempered safety glass and joined by chrome plated connector brackets, the gondolas sit on sturdy 18mm thick wooden bases that are offered in a range of finishes that match those of showcases.