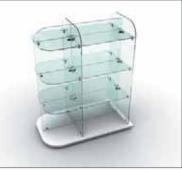

Blade three quarter diplay tower

A wide range of sizes to suit a variety of needs that are available to order ex-stock.

BILL

1 5115

The gondola range is ideal for use in retail displays where the product is the star and there are no barriers to purchase. They are particularly suitable for the display of giftware, glassware, china and electrical goods creating an impact in any retail environment.

# //gondolas

The glass gondola range has been designed to complement the showcase range.

gondolas

82 (8

### //create an impact

High quality chrome fixings for stylish glass to glass connections.

gondolas

| gondola                          | a 01                      | the lat |
|----------------------------------|---------------------------|---------|
| ug01<br>height<br>depth<br>width | 1400mm<br>660mm<br>1500mm |         |
|                                  |                           |         |
| gondola                          | a 03                      | at to   |
| ug03                             |                           | 2       |
| height                           | 1400mm                    | P .     |
| depth                            | 660mm                     |         |

| gondola 04 |        |  |
|------------|--------|--|
| ug04       |        |  |
| height     | 1400mm |  |
| depth      | 660mm  |  |
| width      | 2110mm |  |

ug06

height

depth

width

Constructed from 8mm CNC machined, tempered safety glass and joined by chrome plated connector brackets, the gondolas sit on sturdy 18mm thick wooden bases that are offered in a range of finishes that match those of showcases.