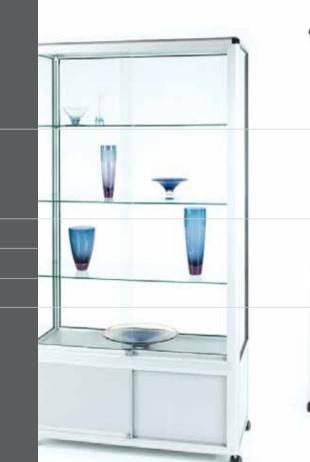

#### counter till point

ub30 w 600mm d 600mm h 900mm

All cabinets are manufactured in the UK using tempered safety glass (BS6206 class A).

tower showcases

Tower showcases are the most popular choice for both retailers and brands. They offer maximum visual impact, securely displaying all manner of high value or fragile goods and can be merchandised to consistently promote sales. Many leading international brands choose towers for their instore POP displays.

## //tower showcases

retail display solutions

towers offer visually appealing, secure display solutions that can be configured to offer brand identity or co-ordinated with your interior finishes.

### //secure display solutions

Full height hinge door stops and sliding door anti lift out blocks are fitted as standard. Optional alarms are available for additional security.