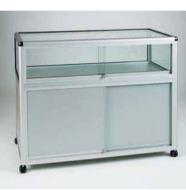

The counter range is set apart by its simplicity. A versatile range of counters and till points allows you to create stylish and effective retail environments to meet every conceivable need.

## //counter showcases

counter showcases are equally effective when used freestanding or linked together to create islands and flush fit counter display solutions.

#### //unique contemporary design

The range consists of all glass, glass with storage facility and all storage counters. Corner units, till points and counter tops provide infinite linked solutions to fit any space.