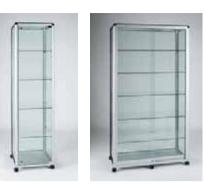

#### counter till point

ub30 w 600mm d 600mm h 900mm

All cabinets are manufactured in the UK using tempered safety glass (BS6206 class A).

tower showcases

Tower showcases are the most popular choice for both retailers and brands. They offer maximum visual impact, securely displaying all manner of high value or fragile goods and can be merchandised to consistently promote sales. Many leading international brands choose towers for their instore POP displays.

## //tower showcases

retail display solutions

towers offer visually appealing, secure display solutions that can be configured to offer brand identity or co-ordinated with your interior finishes.

### //secure display solutions

Full height hinge door stops and sliding door anti lift out blocks are fitted as standard. Optional alarms are available for additional security.

### //leading innovations in retail

tower showcases

Showcases with header panels include 3 piece 35 watt halogen 240 volt downlight set as standard.

Cupboard height on three quarter display showcases is 430mm.