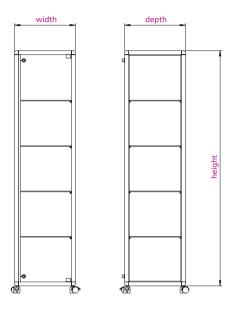

counter top showcase

width

depth

| corner tower showcase              | w 810mm | d 810mm | h1932mn |
|------------------------------------|---------|---------|---------|
| ub37 to match full display counter |         |         |         |
| ub38 to match two thirds display c | ounter  |         |         |
| ub39 to match one third display co | unter   |         |         |