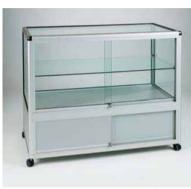

The counter range is set apart by its simplicity. A versatile range of counters and till points allows you to create stylish and effective retail environments to meet every conceivable need.

## //counter showcases

counter showcases are equally effective when used freestanding or linked together to create islands and flush fit counter display solutions.

#### //unique contemporary design

The range consists of all glass, glass with storage facility and all storage counters. Corner units, till points and counter tops provide infinite linked solutions to fit any space.