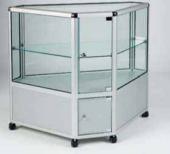

## //counter showcases

counter showcases are equally effective when used freestanding or linked together to create islands and flush fit counter display solutions.

#### //unique contemporary design

The range consists of all glass, glass with storage facility and all storage counters. Corner units, till points and counter tops provide infinite linked solutions to fit any space.

| full display counter       | two thirds display counter | c |
|----------------------------|----------------------------|---|
| ub01 w1000mm d600mm h900mm | ub04 w1000mm d600mm h900mm | ι |
| ub02 w1250mm d600mm h900mm | ub05 w1250mm d600mm h900mm | ι |
| ub03 w1500mm d600mm h900mm | ub06 w1500mm d600mm h900mm | L |

|  | one third display counter |          |         |         |  |
|--|---------------------------|----------|---------|---------|--|
|  | ub07                      | w 1000mm | d 600mm | h 900mm |  |
|  | ub08                      | w1250mm  | d 600mm | h 900mm |  |
|  | ub09                      | w1500mm  | d 600mm | h 900mm |  |

| solid counter |         |         |
|---------------|---------|---------|
| ub44 w1000mm  | d 600mm | h 900mm |
| ub45 w1250mm  | d 600mm | h 900mm |
| ub46 w1500mm  | d 600mm | h 900mm |

counter

corner counter