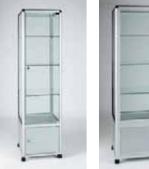

Our fastidious attention to detail makes our products enhance any retail environment, whether used as a free standing display or whole interior solution.

corner showcase

counter till point

counter shelf unit

counter top showcase

width

depth

| corner tower showcase              | w 810mm | d 810mm | h1932mn |
|------------------------------------|---------|---------|---------|
| ub37 to match full display counter |         |         |         |
| ub38 to match two thirds display c | ounter  |         |         |
| ub39 to match one third display co | unter   |         |         |

| counter top showcase |
|----------------------|
|----------------------|

ub28 w 350mm d 350mm h 350mm

counter shelf unit

ub32 w 600mm d 600mm h 900mm

#### counter top showcase

ub27 w 350mm d 350mm h 700mm

#### counter till point

ub30 w 600mm d 600mm h 900mm

All cabinets are manufactured in the UK using tempered safety glass (BS6206 class A).

tower showcases

Tower showcases are the most popular choice for both retailers and brands. They offer maximum visual impact, securely displaying all manner of high value or fragile goods and can be merchandised to consistently promote sales. Many leading international brands choose towers for their instore POP displays.