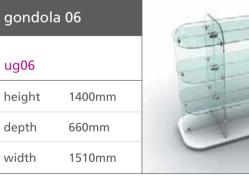

| gondola 04 |        |  |
|------------|--------|--|
| ug04       |        |  |
| height     | 1400mm |  |
| depth      | 660mm  |  |
| width      | 2110mm |  |

ug06

height

depth

width

Constructed from 8mm CNC machined, tempered safety glass and joined by chrome plated connector brackets, the gondolas sit on sturdy 18mm thick wooden bases that are offered in a range of finishes that match those of showcases.