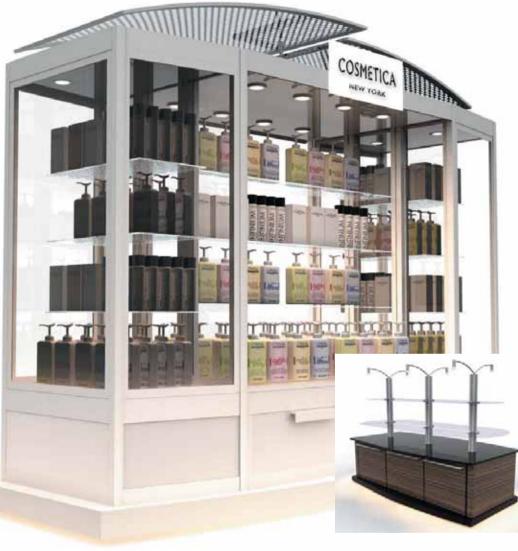

#### counter till point

ub30 w 600mm d 600mm h 900mm

All cabinets are manufactured in the UK using tempered safety glass (BS6206 class A).

tower showcases

Tower showcases are the most popular choice for both retailers and brands. They offer maximum visual impact, securely displaying all manner of high value or fragile goods and can be merchandised to consistently promote sales. Many leading international brands choose towers for their instore POP displays.

## //tower showcases

retail display solutions

towers offer visually appealing, secure display solutions that can be configured to offer brand identity or co-ordinated with your interior finishes.

### //leading innovations in retail

tower showcases

Showcases with header panels include 3 piece 35 watt halogen 240 volt downlight set as standard.

Cupboard height on three quarter display showcases is 430mm.