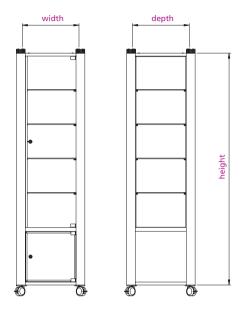

| full display tower showcase |        |           |        |  |
|-----------------------------|--------|-----------|--------|--|
| ub10 standard               |        | ub13 wide |        |  |
| height                      | 1932mm | height    | 1932mm |  |
| depth                       | 500mm  | depth     | 450mm  |  |
| width                       | 500mm  | width     | 1000mm |  |