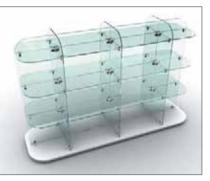

Blade three quarter diplay tower

A wide range of sizes to suit a variety of needs that are available to order ex-stock.

BILL

1 5115

The gondola range is ideal for use in retail displays where the product is the star and there are no barriers to purchase. They are particularly suitable for the display of giftware, glassware, china and electrical goods creating an impact in any retail environment.

# //gondolas

The glass gondola range has been designed to complement the showcase range.

gondolas

82 (8

### //create an impact

High quality chrome fixings for stylish glass to glass connections.

gondolas

| gondola                          | a 01                      | the lat |
|----------------------------------|---------------------------|---------|
| ug01<br>height<br>depth<br>width | 1400mm<br>660mm<br>1500mm |         |
|                                  |                           |         |
| gondola                          | a 03                      | at to   |
| ug03                             |                           | 2       |
| height                           | 1400mm                    | P .     |
| depth                            | 660mm                     |         |

| gondola 04 |        |  |
|------------|--------|--|
| ug04       |        |  |
| height     | 1400mm |  |
| depth      | 660mm  |  |
| width      | 2110mm |  |

ug06

height

depth

width

Constructed from 8mm CNC machined, tempered safety glass and joined by chrome plated connector brackets, the gondolas sit on sturdy 18mm thick wooden bases that are offered in a range of finishes that match those of showcases.