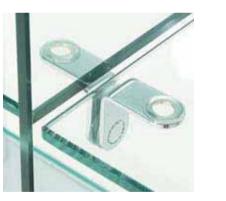

### //create an impact

High quality chrome fixings for stylish glass to glass connections.

gondolas

| gondola                          | a 01                      | the lat |
|----------------------------------|---------------------------|---------|
| ug01<br>height<br>depth<br>width | 1400mm<br>660mm<br>1500mm |         |
|                                  |                           |         |
| gondola                          | a 03                      | at to   |
| ug03                             |                           | 2       |
| height                           | 1400mm                    | P .     |
| depth                            | 660mm                     |         |

| gondola 04 |        |  |
|------------|--------|--|
| ug04       |        |  |
| height     | 1400mm |  |
| depth      | 660mm  |  |
| width      | 2110mm |  |

ug06

height

depth

width

Constructed from 8mm CNC machined, tempered safety glass and joined by chrome plated connector brackets, the gondolas sit on sturdy 18mm thick wooden bases that are offered in a range of finishes that match those of showcases.