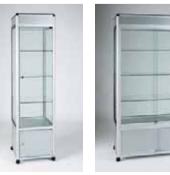

#### counter till point

ub30 w 600mm d 600mm h 900mm

All cabinets are manufactured in the UK using tempered safety glass (BS6206 class A).

tower showcases

Tower showcases are the most popular choice for both retailers and brands. They offer maximum visual impact, securely displaying all manner of high value or fragile goods and can be merchandised to consistently promote sales. Many leading international brands choose towers for their instore POP displays.

## //tower showcases

retail display solutions

towers offer visually appealing, secure display solutions that can be configured to offer brand identity or co-ordinated with your interior finishes.

| full display tower showcase |        |           |        |  |
|-----------------------------|--------|-----------|--------|--|
| ub10 standard               |        | ub13 wide |        |  |
| height                      | 1932mm | height    | 1932mm |  |
| depth                       | 500mm  | depth     | 450mm  |  |
| width                       | 500mm  | width     | 1000mm |  |