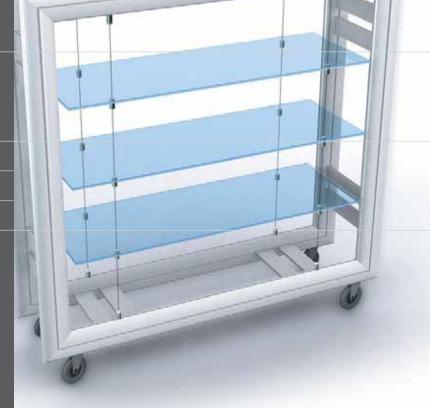

Gondolas Made from 8mm tempered safety glass, offering contemporary open displays with no barriers to purchase.

A wide range of sizes to suit a variety of needs that are available to order ex-stock.

The gondola range is ideal for use in retail displays where the product is the star and there are no barriers to purchase. They are particularly suitable for the display of giftware, glassware, china and electrical goods creating an impact in any retail environment.

Constructed from 8mm CNC machined, tempered safety glass and joined by chrome plated connector brackets, the gondolas sit on sturdy 18mm thick wooden bases that are offered in a range of finishes that match those of showcases.