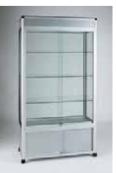

### counter till point

ub30 w 600mm d 600mm h 900mm

All cabinets are manufactured in the UK using tempered safety glass (BS6206 class A).

Tower showcases are the most popular choice for both retailers and brands. They offer maximum visual impact, securely displaying all manner of high value or fragile goods and can be merchandised to consistently promote sales. Many leading international brands choose towers for their instore POP displays.

### //tower showcases

towers offer visually appealing, secure display solutions that can be configured to offer brand identity or co-ordinated with your interior finishes.

Full height hinge door stops and sliding door anti lift out blocks are fitted as standard. Optional alarms are available for additional security.

tower showcases

# tower showcases

### //leading innovations in retail

tower showcases

Showcases with header panels include 3 piece 35 watt halogen 240 volt downlight set as standard.

Cupboard height on three quarter display showcases is 430mm.