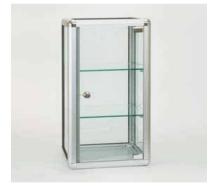

### counter till point

ub30 w 600mm d 600mm h 900mm

All cabinets are manufactured in the UK using tempered safety glass (BS6206 class A).

Tower showcases are the most popular choice for both retailers and brands. They offer maximum visual impact, securely displaying all manner of high value or fragile goods and can be merchandised to consistently promote sales. Many leading international brands choose towers for their instore POP displays.

### //tower showcases

towers offer visually appealing, secure display solutions that can be configured to offer brand identity or co-ordinated with your interior finishes.

Full height hinge door stops and sliding door anti lift out blocks are fitted as standard. Optional alarms are available for additional security.

tower showcases

# tower showcases

### //leading innovations in retail

tower showcases

Showcases with header panels include 3 piece 35 watt halogen 240 volt downlight set as standard.

Cupboard height on three quarter display showcases is 430mm.