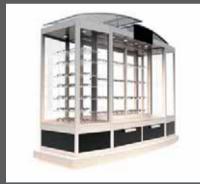

### counter till point

ub30 w 600mm d 600mm h 900mm

All cabinets are manufactured in the UK using tempered safety glass (BS6206 class A).

Tower showcases are the most popular choice for both retailers and brands. They offer maximum visual impact, securely displaying all manner of high value or fragile goods and can be merchandised to consistently promote sales. Many leading international brands choose towers for their instore POP displays.

### //tower showcases

towers offer visually appealing, secure display solutions that can be configured to offer brand identity or co-ordinated with your interior finishes.

Full height hinge door stops and sliding door anti lift out blocks are fitted as standard. Optional alarms are available for additional security.

### //leading innovations in retail

tower showcases

Showcases with header panels include 3 piece 35 watt halogen 240 volt downlight set as standard.

Cupboard height on three quarter display showcases is 430mm.