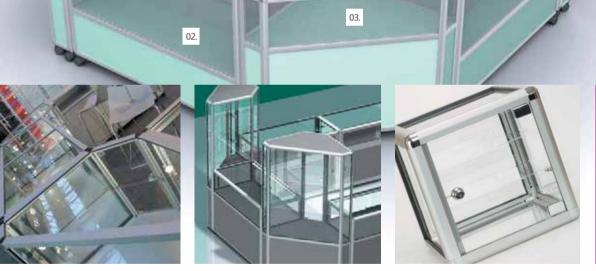

#### 01. Till Points

Designed to accommodate PC storage, cable management, cash desks and monitors.

#### 02. Counters

Available in various dimensions with combinations of display and storage to suit most requirements.

#### 03. Corner Units

Designed to be combined with counters for island displays.

Combined with counters corner towers offer maximum merchandising potential.

#### **05. Counter Tops**

These cabinets offer POP merchandising potential, can be branded and co-ordinated with counter configurations.

The standard cabinet range is available in satin silver finish, with other finishes available on request including chrome, polished gold, wood grain and stainless steel effects.