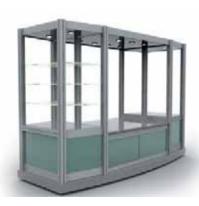

maximum impact.

retail display solutions

Security is paramount in all counters.

Our standard range has locking glass sliding doors to both display and storage areas.

The counter range is set apart by its simplicity. A versatile range of counters and till points allows you to create stylish and effective retail environments to meet every conceivable need.

### //counter showcases

counter showcases are equally effective when used freestanding or linked together to create islands and flush fit counter display solutions.

//unique contemporary design

The range consists of all glass, glass with storage facility and all storage counters. Corner units, till points and counter tops provide infinite linked solutions to fit any space.

counter showcases

www.shopequip.co.uk

counter showcases

### //created to complement any layout

Combining the various elements of the Unibox counter range gives retailers and designers the option of creating island displays or full store interiors for maximum merchandising effect.