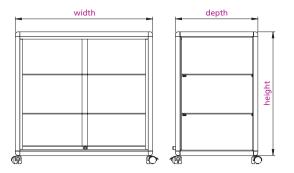

#### full display counter

 ub01
 w 1000mm
 d 600mm
 h 900mm

 ub02
 w 1250mm
 d 600mm
 h 900mm

 ub03
 w 1500mm
 d 600mm
 h 900mm

### two thirds display counter

 ub04
 w1000mm
 d 600mm
 h 900mm

 ub05
 w1250mm
 d 600mm
 h 900mm

 ub06
 w1500mm
 d 600mm
 h 900mm

### one third display counter

ub07 w1000mm d 600mm h 900mm ub08 w1250mm d 600mm h 900mm ub09 w1500mm d 600mm h 900mm

#### solid counter

ub44 w1000mm d600mm h900mm ub45 w1250mm d600mm h900mm ub46 w1500mm d600mm h900mm