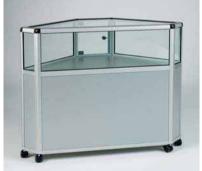

### full display corner counter

ub22 w 810mm d 810mm h 900mm

### two thirds display corner counter

ub23 w 810mm d 810mm h 900mm

### one third display corner counter

ub24 w 810mm d 810mm h 900mm

#### solid corner counter

ub47 w 810mm d 810mm h 900mm

counter

corner counter

counter showcases

Our fastidious attention to detail makes our products enhance any retail environment, whether used as a free standing display or whole interior solution.