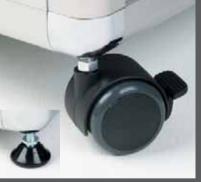

### //contemporary solutions

Designer castors complete the stylish, chic design.

| blade full display tower showcase |        |        |                                    |
|-----------------------------------|--------|--------|------------------------------------|
| ub10 blade                        |        |        | vith header panel<br>wnlighter set |
| height                            | 1932mm | height | 1932mm                             |
| depth                             | 500mm  | depth  | 500mm                              |
| width                             | 500mm  | width  | 500mm                              |