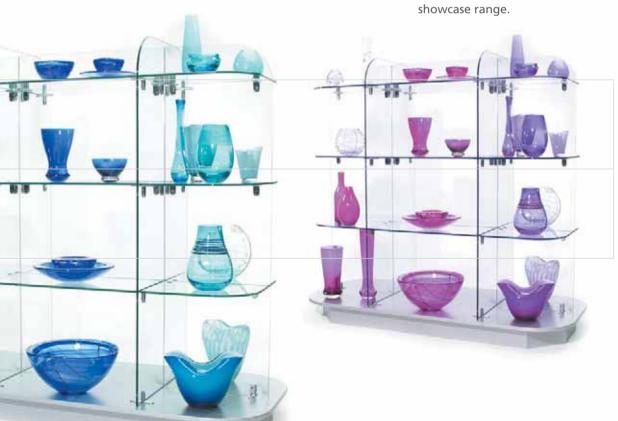

A wide range of sizes to suit a variety of needs that are available to order ex-stock.

The gondola range is ideal for use in retail displays where the product is the star and there are no barriers to purchase. They are particularly suitable for the display of giftware, glassware, china and electrical goods creating an impact in any retail environment.

# //gondolas

The glass gondola range has been designed to complement the showcase range.

gondolas

Constructed from 8mm CNC machined, tempered safety glass and joined by chrome plated connector brackets, the gondolas sit on sturdy 18mm thick wooden bases that are offered in a range of finishes that match those of showcases.