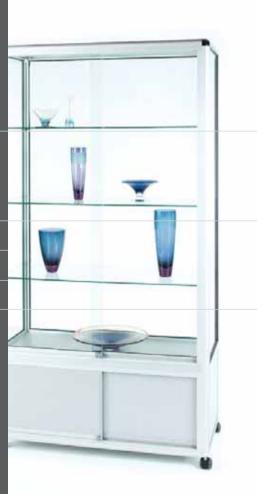

### counter till point

ub30 w 600mm d 600mm h 900mm

All cabinets are manufactured in the UK using tempered safety glass (BS6206 class A).

Tower showcases are the most popular choice for both retailers and brands. They offer maximum visual impact, securely displaying all manner of high value or fragile goods and can be merchandised to consistently promote sales. Many leading international brands choose towers for their instore POP displays.

### //tower showcases

towers offer visually appealing, secure display solutions that can be configured to offer brand identity or co-ordinated with your interior finishes.

Full height hinge door stops and sliding door anti lift out blocks are fitted as standard. Optional alarms are available for additional security.

### //leading innovations in retail

tower showcases

Showcases with header panels include 3 piece 35 watt halogen 240 volt downlight set as standard.

Cupboard height on three quarter display showcases is 430mm.