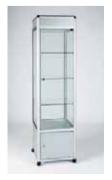

### counter till point

ub30 w 600mm d 600mm h 900mm

All cabinets are manufactured in the UK using tempered safety glass (BS6206 class A).

Tower showcases are the most popular choice for both retailers and brands. They offer maximum visual impact, securely displaying all manner of high value or fragile goods and can be merchandised to consistently promote sales. Many leading international brands choose towers for their instore POP displays.

### //tower showcases

towers offer visually appealing, secure display solutions that can be configured to offer brand identity or co-ordinated with your interior finishes.

Full height hinge door stops and sliding door anti lift out blocks are fitted as standard. Optional alarms are available for additional security.

tower showcases

# tower showcases

### //leading innovations in retail

tower showcases

Showcases with header panels include 3 piece 35 watt halogen 240 volt downlight set as standard.

Cupboard height on three quarter display showcases is 430mm.