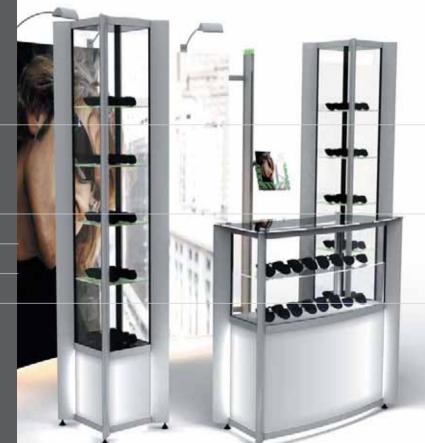

### counter till point

ub30 w 600mm d 600mm h 900mm

All cabinets are manufactured in the UK using tempered safety glass (BS6206 class A).

Tower showcases are the most popular choice for both retailers and brands. They offer maximum visual impact, securely displaying all manner of high value or fragile goods and can be merchandised to consistently promote sales. Many leading international brands choose towers for their instore POP displays.

### //tower showcases

towers offer visually appealing, secure display solutions that can be configured to offer brand identity or co-ordinated with your interior finishes.

Full height hinge door stops and sliding door anti lift out blocks are fitted as standard. Optional alarms are available for additional security.

### //leading innovations in retail

tower showcases

Showcases with header panels include 3 piece 35 watt halogen 240 volt downlight set as standard.

Cupboard height on three quarter display showcases is 430mm.