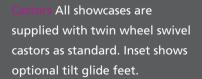

counter Showcases Secure counter range available in standard and bespoke configurations to suit specific needs. free standing or linked in a modular layout and enhanced with stunning lighting and finishes.

### //counter showcases

counter showcases are equally effective when used freestanding or linked together to create islands and flush fit counter display solutions.

//unique contemporary design

The range consists of all glass, glass with storage facility and all storage counters. Corner units, till points and counter tops provide infinite linked solutions to fit any space.