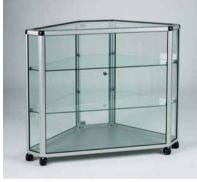

### full display corner counter

ub22 w 810mm d 810mm h 900mm

### two thirds display corner counter

ub23 w 810mm d 810mm h 900mm

### one third display corner counter

ub24 w 810mm d 810mm h 900mm

#### solid corner counter

ub47 w 810mm d 810mm h 900mm

counter

corner counter

counter showcases

Our fastidious attention to detail makes our products enhance any retail environment, whether used as a free standing display or whole interior solution.