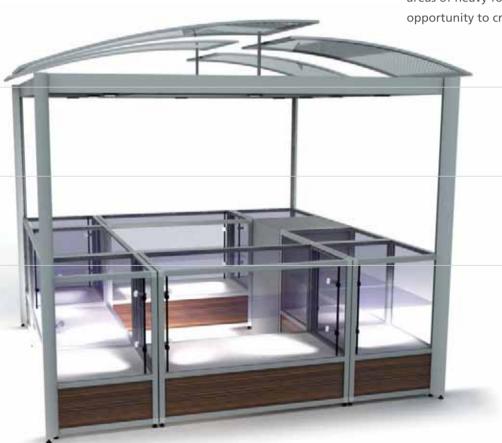

If your perception of a retail merchandising unit is a brightly painted horse and cart (minus the horse!), awkwardly sitting in a shopping mall walkway, crammed with goods, think again.

RMUs well and truly break the mould. Manufactured in the UK with the structural elements of the Modular System, they are more like miniature modernist buildings than market stall carts.

Extensive use of aluminium profiles, tempered safety glass, CNC fabricated steelwork and electrically operated security shutters ensure that Unibox RMUs can be styled to meet retailer and brand aspirations.

## //retail merchandising

Our standard and bespoke solutions will attract maximum sales impact in areas of heavy foot fall. They offer mall and other property managers the opportunity to create extra retail floor space and premium income.

RMUs are fully factory built in modules and assembled at site in record time without the need for civil work.

**RMUs** 

### //individually designed to meet your needs

If you want to maximise sales in public spaces, be it fashion ware, consumer electronics, jewellery, flowers, cameras or brand promotions... why not explore the possibilities with the design team.

### units

etail merchandising units

All power and data transfer requirements can be accommodated and are designed and inspected by NICEIC approved electrical engineers. Firetrace® automatic fire detection and extinguisher system, configured and fitted by our own certified engineers, complies with legislation and protects your investment.