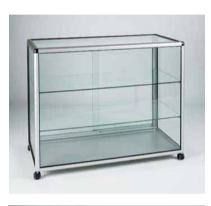

### //counter showcases

counter showcases are equally effective when used freestanding or linked together to create islands and flush fit counter display solutions.

//unique contemporary design

The range consists of all glass, glass with storage facility and all storage counters. Corner units, till points and counter tops provide infinite linked solutions to fit any space.

### //created to complement any layout

Combining the various elements of the Unibox counter range gives retailers and designers the option of creating island displays or full store interiors for maximum merchandising effect.

#### 02. Counters

Available in various dimensions with combinations of display and storage to suit most requirements.