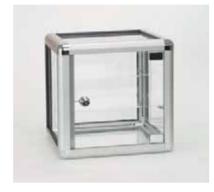

#### counter top showcase

ub28 w 350mm d 350mm h 350mm

ub32 w 600mm d 600mm h 900mm

### counter top showcase

ub27 w 350mm d 350mm h 700mm