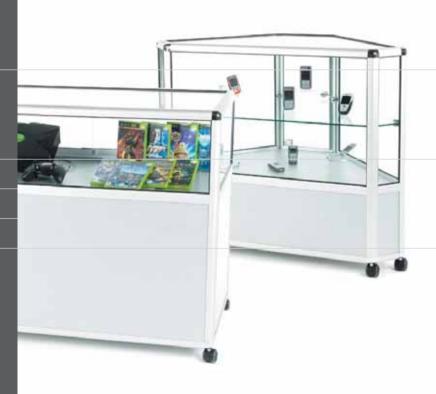

maximum impact.

retail display solutions

Security is paramount in all counters.

Our standard range has locking glass sliding doors to both display and storage areas.

The counter range is set apart by its simplicity. A versatile range of counters and till points allows you to create stylish and effective retail environments to meet every conceivable need.

### //counter showcases

counter showcases are equally effective when used freestanding or linked together to create islands and flush fit counter display solutions.

//unique contemporary design

The range consists of all glass, glass with storage facility and all storage counters. Corner units, till points and counter tops provide infinite linked solutions to fit any space.

counter showcases

www.shopequip.co.uk

counter showcases