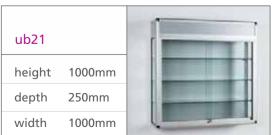

All our wall mounted cabinets are supplied with heavy duty keyhole brackets enabling them to be securely yet discreetly fixed to the wall. Made to the same exacting standards as our counters and towers, wall mounted cabinets can be supplied both with and without lighting and can also be supplied with branded or illuminated header panels.

### //wall cabinets

Wall mount cabinets are perfect for mounting at eye level and take up no floor space making them ideal for smaller spaces.

retail display solutions

ub21 features 3 piece 35watt halogen 240 volt downlight set.