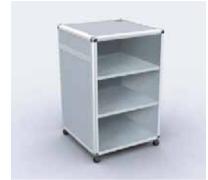

### counter till point

ub30 w 600mm d 600mm h 900mm

All cabinets are manufactured in the UK using tempered safety glass (BS6206 class A).

Tower showcases are the most popular choice for both retailers and brands. They offer maximum visual impact, securely displaying all manner of high value or fragile goods and can be merchandised to consistently promote sales. Many leading international brands choose towers for their instore POP displays.

### //tower showcases

towers offer visually appealing, secure display solutions that can be configured to offer brand identity or co-ordinated with your interior finishes.

Full height hinge door stops and sliding door anti lift out blocks are fitted as standard. Optional alarms are available for additional security.