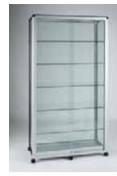

### //tower showcases

towers offer visually appealing, secure display solutions that can be configured to offer brand identity or co-ordinated with your interior finishes.

Full height hinge door stops and sliding door anti lift out blocks are fitted as standard. Optional alarms are available for additional security.

tower showcases

# tower showcases

### //leading innovations in retail

tower showcases

Showcases with header panels include 3 piece 35 watt halogen 240 volt downlight set as standard.

Cupboard height on three quarter display showcases is 430mm.