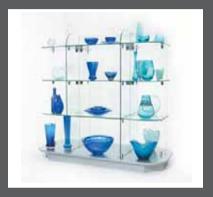

A wide range of sizes to suit a variety of needs that are available to order ex-stock.

The gondola range is ideal for use in retail displays where the product is the star and there are no barriers to purchase. They are particularly suitable for the display of giftware, glassware, china and electrical goods creating an impact in any retail environment.

# //gondolas

The glass gondola range has been designed to complement the showcase range.

gondolas

Constructed from 8mm CNC machined, tempered safety glass and joined by chrome plated connector brackets, the gondolas sit on sturdy 18mm thick wooden bases that are offered in a range of finishes that match those of showcases.