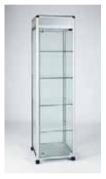

### //tower showcases

towers offer visually appealing, secure display solutions that can be configured to offer brand identity or co-ordinated with your interior finishes.

Full height hinge door stops and sliding door anti lift out blocks are fitted as standard. Optional alarms are available for additional security.

tower showcases

# tower showcases

### //leading innovations in retail

tower showcases

Showcases with header panels include 3 piece 35 watt halogen 240 volt downlight set as standard.

Cupboard height on three quarter display showcases is 430mm.