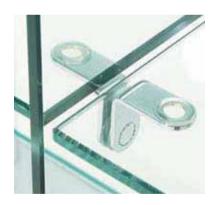

gondolas

| gondola | ı 06   |  |
|---------|--------|--|
| ug06    |        |  |
| height  | 1400mm |  |
| depth   | 660mm  |  |
| width   | 1510mm |  |

High quality chrome fixings for stylish glass to glass connections.

Constructed from 8mm CNC machined, tempered safety glass and joined by chrome plated connector brackets, the gondolas sit on sturdy 18mm thick wooden bases that are offered in a range of finishes that match those of showcases.