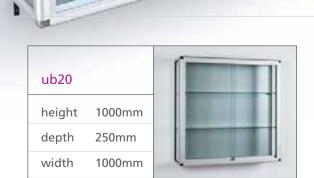

All our wall mounted cabinets are supplied with heavy duty keyhole brackets enabling them to be securely yet discreetly fixed to the wall. Made to the same exacting standards as our counters and towers, wall mounted cabinets can be supplied both with and without lighting and can also be supplied with branded or illuminated header panels.

### //wall cabinets

Wall mount cabinets are perfect for mounting at eye level and take up no floor space making them ideal for smaller spaces.

retail display solutions

ub21 features 3 piece 35watt halogen 240 volt downlight set.