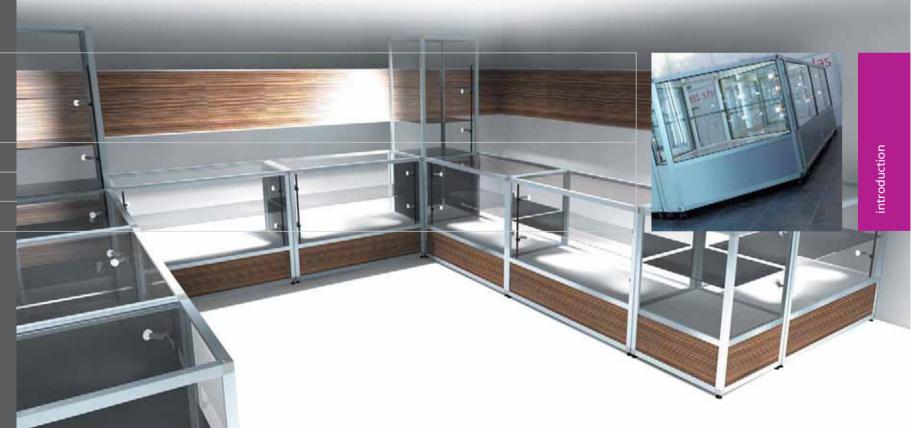

### //counter showcases

counter showcases are equally effective when used freestanding or linked together to create islands and flush fit counter display solutions.

//unique contemporary design

The range consists of all glass, glass with storage facility and all storage counters. Corner units, till points and counter tops provide infinite linked solutions to fit any space.

### //created to complement any layout

Combining the various elements of the Unibox counter range gives retailers and designers the option of creating island displays or full store interiors for maximum merchandising effect.