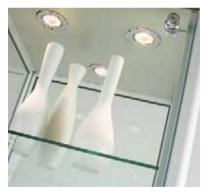

### //leading innovations in retail

tower showcases

Showcases with header panels include 3 piece 35 watt halogen 240 volt downlight set as standard.

Cupboard height on three quarter display showcases is 430mm.