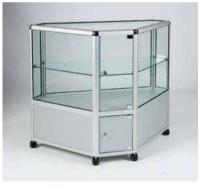

### full display corner counter

ub22 w 810mm d 810mm h 900mm

### two thirds display corner counter

ub23 w 810mm d 810mm h 900mm

### one third display corner counter

ub24 w 810mm d 810mm h 900mm

#### solid corner counter

ub47 w 810mm d 810mm h 900mm

counter

corner counter

counter showcases

Our fastidious attention to detail makes our products enhance any retail environment, whether used as a free standing display or whole interior solution.