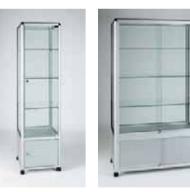

## //blade showcases

Designers have selected the range to promote fashion items, electrical goods, cameras, perfumes and cosmetics.

//a truly contemporary look

Use a variety of colours and materials to feature alongside the blade profile for that modern contemporary look.

blade showcases

# blade showcases

### //contemporary solutions

Designer castors complete the stylish, chic design.

| blade full display tower showcase |        |        |                                    |
|-----------------------------------|--------|--------|------------------------------------|
| ub10 blade                        |        |        | vith header panel<br>wnlighter set |
| height                            | 1932mm | height | 1932mm                             |
| depth                             | 500mm  | depth  | 500mm                              |
| width                             | 500mm  | width  | 500mm                              |