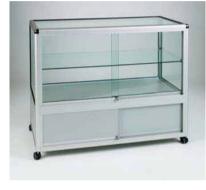

### //counter showcases

counter showcases are equally effective when used freestanding or linked together to create islands and flush fit counter display solutions.

//unique contemporary design

The range consists of all glass, glass with storage facility and all storage counters. Corner units, till points and counter tops provide infinite linked solutions to fit any space.

### //created to complement any layout

Combining the various elements of the Unibox counter range gives retailers and designers the option of creating island displays or full store interiors for maximum merchandising effect.

#### 02. Counters

Available in various dimensions with combinations of display and storage to suit most requirements.