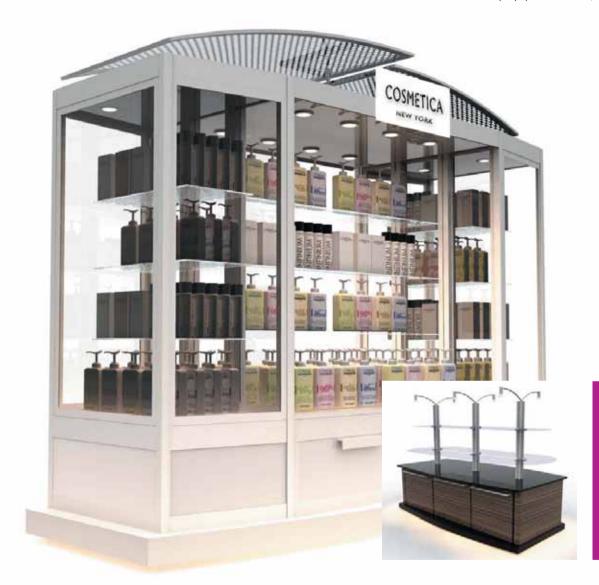

### counter till point

ub30 w 600mm d 600mm h 900mm

All cabinets are manufactured in the UK using tempered safety glass (BS6206 class A).

Tower showcases are the most popular choice for both retailers and brands. They offer maximum visual impact, securely displaying all manner of high value or fragile goods and can be merchandised to consistently promote sales. Many leading international brands choose towers for their instore POP displays.

### //tower showcases

towers offer visually appealing, secure display solutions that can be configured to offer brand identity or co-ordinated with your interior finishes.

Full height hinge door stops and sliding door anti lift out blocks are fitted as standard. Optional alarms are available for additional security.

### //leading innovations in retail

tower showcases

Showcases with header panels include 3 piece 35 watt halogen 240 volt downlight set as standard.

Cupboard height on three quarter display showcases is 430mm.