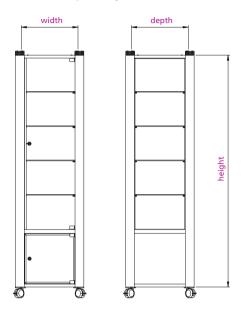

| full display tower showcase |        |           |        |  |
|-----------------------------|--------|-----------|--------|--|
| ub10 standard               |        | ub13 wide |        |  |
| height                      | 1932mm | height    | 1932mm |  |
| depth                       | 500mm  | depth     | 450mm  |  |
| width                       | 500mm  | width     | 1000mm |  |

| full display tower showcase with header panel |        |           |        |
|-----------------------------------------------|--------|-----------|--------|
| ub11 standard                                 |        | ub14 wide |        |
| height                                        | 1932mm | height    | 1932mm |
| depth                                         | 500mm  | depth     | 450mm  |
| width                                         | 500mm  | width     | 1000mm |

| three quarter display tower showcase |        |           |        |
|--------------------------------------|--------|-----------|--------|
| ub25 standard                        |        | ub26 wide |        |
| height                               | 1932mm | height    | 1932mm |
| depth                                | 500mm  | depth     | 450mm  |
| width                                | 500mm  | width     | 1000mm |

| three quarter display tower showcase with header panel |        |           |        |
|--------------------------------------------------------|--------|-----------|--------|
| ub12 standard                                          |        | ub15 wide |        |
| height                                                 | 1932mm | height    | 1932mm |
| depth                                                  | 500mm  | depth     | 450mm  |
| width                                                  | 500mm  | width     | 1000mm |