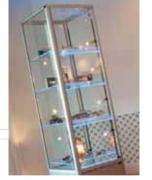

### counter till point

ub30 w 600mm d 600mm h 900mm

All cabinets are manufactured in the UK using tempered safety glass (BS6206 class A).

Tower showcases are the most popular choice for both retailers and brands. They offer maximum visual impact, securely displaying all manner of high value or fragile goods and can be merchandised to consistently promote sales. Many leading international brands choose towers for their instore POP displays.

### //tower showcases

towers offer visually appealing, secure display solutions that can be configured to offer brand identity or co-ordinated with your interior finishes.

Full height hinge door stops and sliding door anti lift out blocks are fitted as standard. Optional alarms are available for additional security.

tower showcases

# tower showcases

### //leading innovations in retail

tower showcases

Showcases with header panels include 3 piece 35 watt halogen 240 volt downlight set as standard.

Cupboard height on three quarter display showcases is 430mm.