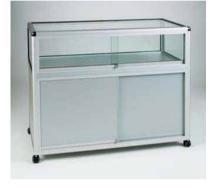

### //counter showcases

counter showcases are equally effective when used freestanding or linked together to create islands and flush fit counter display solutions.

//unique contemporary design

The range consists of all glass, glass with storage facility and all storage counters. Corner units, till points and counter tops provide infinite linked solutions to fit any space.

### //created to complement any layout

Combining the various elements of the Unibox counter range gives retailers and designers the option of creating island displays or full store interiors for maximum merchandising effect.

#### 02. Counters

Available in various dimensions with combinations of display and storage to suit most requirements.