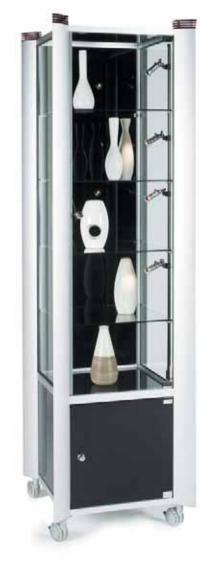

### counter till point

ub30 w 600mm d 600mm h 900mm

All cabinets are manufactured in the UK using tempered safety glass (BS6206 class A).

Tower showcases are the most popular choice for both retailers and brands. They offer maximum visual impact, securely displaying all manner of high value or fragile goods and can be merchandised to consistently promote sales. Many leading international brands choose towers for their instore POP displays.

### //tower showcases

towers offer visually appealing, secure display solutions that can be configured to offer brand identity or co-ordinated with your interior finishes.

Full height hinge door stops and sliding door anti lift out blocks are fitted as standard. Optional alarms are available for additional security.

tower showcases

# tower showcases