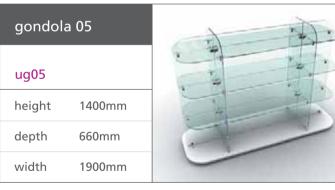

### //create an impact

| _  |        | ī |  |
|----|--------|---|--|
| 8  |        |   |  |
| -0 | height |   |  |
| -  | he     |   |  |

| gondola | 01     |  |
|---------|--------|--|
|         |        |  |
| ug01    |        |  |
| height  | 1400mm |  |
| depth   | 660mm  |  |
| width   | 1500mm |  |
|         |        |  |