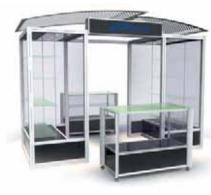

A wide range of sizes to suit a variety of needs that are available to order ex-stock.

The gondola range is ideal for use in retail displays where the product is the star and there are no barriers to purchase. They are particularly suitable for the display of giftware, glassware, china and electrical goods creating an impact in any retail environment.

# //gondolas

The glass gondola range has been designed to complement the showcase range.

gondolas

Constructed from 8mm CNC machined, tempered safety glass and joined by chrome plated connector brackets, the gondolas sit on sturdy 18mm thick wooden bases that are offered in a range of finishes that match those of showcases.