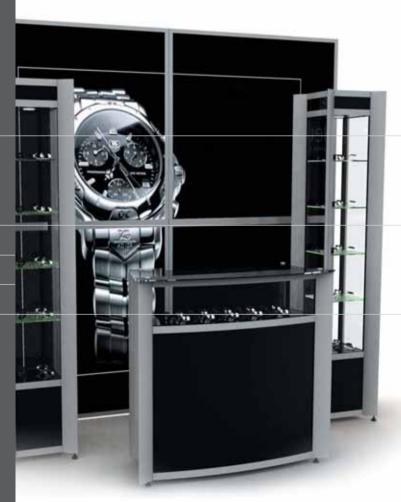

Inspired by a visit to Ferrari in Maranello, Italy, the Blade design encompasses details from the F1 cars on display and the beautifully designed store interior.

The blade showcase range was conceived as retail furniture that can be combined with graphic displays to create stunning and highly individual retail display units. The aerofoil shaped corner profiles make a bold statement and are particularly suitable for product promotions.

## //blade showcases

Designers have selected the range to promote fashion items, electrical goods, cameras, perfumes and cosmetics.

//a truly contemporary look

Use a variety of colours and materials to feature alongside the blade profile for that modern contemporary look.

blade showcases

# blade showcases

### //contemporary solutions

Designer castors complete the stylish, chic design.

| blade full display tower showcase |        |        |                                    |
|-----------------------------------|--------|--------|------------------------------------|
| ub10 blade                        |        |        | vith header panel<br>wnlighter set |
| height                            | 1932mm | height | 1932mm                             |
| depth                             | 500mm  | depth  | 500mm                              |
| width                             | 500mm  | width  | 500mm                              |