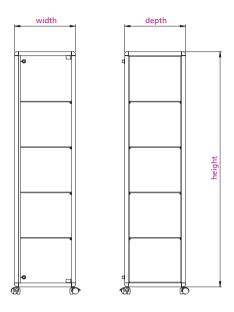

| full display tower showcase |        |           |        |  |
|-----------------------------|--------|-----------|--------|--|
| ub10 standard               |        | ub13 wide |        |  |
| height                      | 1932mm | height    | 1932mm |  |
| depth                       | 500mm  | depth     | 450mm  |  |
| width                       | 500mm  | width     | 1000mm |  |

| full display tower showcase with header panel |        |           |        |
|-----------------------------------------------|--------|-----------|--------|
| ub11 standard                                 |        | ub14 wide |        |
| height                                        | 1932mm | height    | 1932mm |
| depth                                         | 500mm  | depth     | 450mm  |
| width                                         | 500mm  | width     | 1000mm |

| three quarter display tower showcase |        |           |        |
|--------------------------------------|--------|-----------|--------|
| ub25 standard                        |        | ub26 wide |        |
| height                               | 1932mm | height    | 1932mm |
| depth                                | 500mm  | depth     | 450mm  |
| width                                | 500mm  | width     | 1000mm |

| three quarter display tower showcase with header panel |        |           |        |
|--------------------------------------------------------|--------|-----------|--------|
| ub12 standard                                          |        | ub15 wide |        |
| height                                                 | 1932mm | height    | 1932mm |
| depth                                                  | 500mm  | depth     | 450mm  |
| width                                                  | 500mm  | width     | 1000mm |