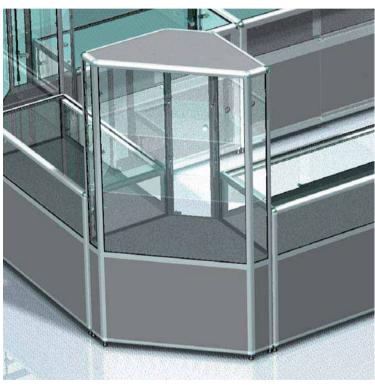

### full display corner counter

ub22 w 810mm d 810mm h 900mm

### two thirds display corner counter

ub23 w 810mm d 810mm h 900mm

### one third display corner counter

ub24 w 810mm d 810mm h 900mm

#### solid corner counter

ub47 w 810mm d 810mm h 900mm

counter

corner counter

counter showcases

Our fastidious attention to detail makes our products enhance any retail environment, whether used as a free standing display or whole interior solution.