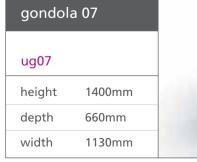

| gondol | a 03   |
|--------|--------|
| ug03   |        |
| height | 1400mm |
| depth  | 660mm  |
| width  | 730mm  |

| gondola 04    | 1 10 10 |
|---------------|---------|
| ug04          |         |
| height 1400mm |         |
| depth 660mm   |         |
| width 2110mm  |         |