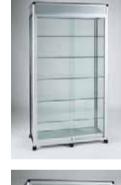

### //tower showcases

towers offer visually appealing, secure display solutions that can be configured to offer brand identity or co-ordinated with your interior finishes.

Full height hinge door stops and sliding door anti lift out blocks are fitted as standard. Optional alarms are available for additional security.

tower showcases

# tower showcases

### //leading innovations in retail

tower showcases

Showcases with header panels include 3 piece 35 watt halogen 240 volt downlight set as standard.

Cupboard height on three quarter display showcases is 430mm.