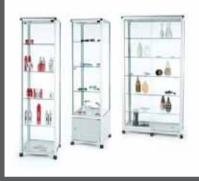

### counter till point

ub30 w 600mm d 600mm h 900mm

All cabinets are manufactured in the UK using tempered safety glass (BS6206 class A).

Tower showcases are the most popular choice for both retailers and brands. They offer maximum visual impact, securely displaying all manner of high value or fragile goods and can be merchandised to consistently promote sales. Many leading international brands choose towers for their instore POP displays.

### //tower showcases

towers offer visually appealing, secure display solutions that can be configured to offer brand identity or co-ordinated with your interior finishes.

Full height hinge door stops and sliding door anti lift out blocks are fitted as standard. Optional alarms are available for additional security.