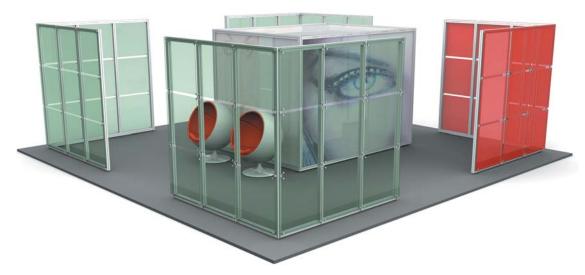

Stunning light walls up to 6 metres high create a dramatic effect.

Integrate screening and door modules to create meeting rooms and secure storage areas.

Create impressive structural forms to add impact and style.

# //inspire

Used as key features or stand furniture, the Stand Construction System gives you easy to use modules and structural shapes that are ideal for product placement through to graphic display, the only limit is your imagination.

go create

the only limit is your imagination

creative freedom

versatile configurations

easy to use modules

Design exhibition stands

Demonstration pods and counters complement your exhibition structure.

Design exhibition stands where the only limit is your imagination.

Combining exciting materials and engineering craftsmanship the Stand **Construction System** delivers a memorable result every time.

//creative freedom

The Stand Construction System provides you with creative freedom through its standard range of profiles and accessories. The limit to which you can develop designs and create stunning structures is equalled by our commitment to fulfilling individual requirements.