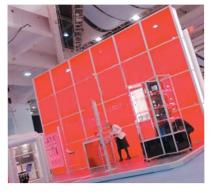

Stunning light walls up to 6 metres high create a dramatic effect.

Integrate screening and door modules to create meeting rooms and secure storage areas.

Create impressive structural forms to add impact and style.