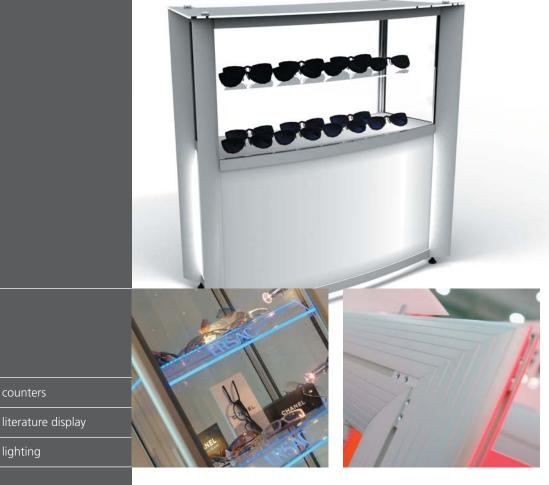

creative freedom

technical/CAD support samples & prototyping

on-site engineering

Incorporate stylish storage solutions to your stand design.

Contemporary and designer counter tops can be achieved

Lighting and illumination. Usin

Kit -

Using Metro Designer Display Kit - compatibility across the range.

Being bold with light walls