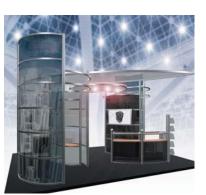

# //accessories //design features

The range of accessories available is key to the Stand Construction System's ability to meet every conceivable need, and with exciting design features and predesigned modules, stand concepts can be generated quickly.

With the range of counters and reception desks through to cantilevered and light wall configurations, designers and stand builders have simple solutions of the highest quality.

Bespoke bends, cuts and finishing are also available to enhance designs. The creation of meeting rooms, product plinths and feature graphic walls are simply adapted and enhanced.