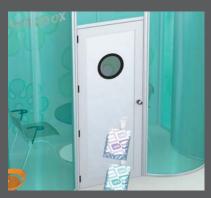

Stunning light walls up to 6 metres high create a dramatic effect.

Integrate screening and door modules to create meeting rooms and secure storage areas.

Create impressive structural forms to add impact and style.