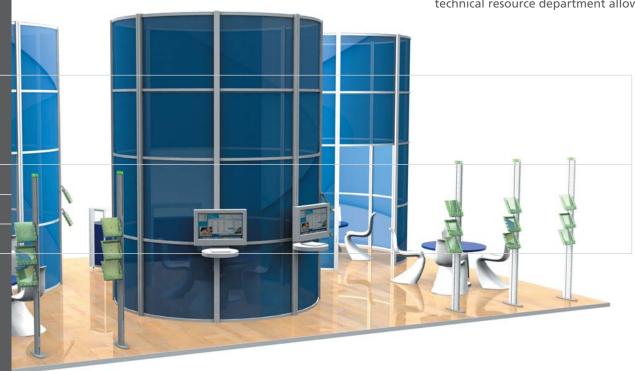

# //go create

From the word go, the Stand Construction System supports you by combining clear component information, CAD support tools and a technical resource department allowing you the freedom to create.

creative freedom

technical/CAD support samples & prototyping

on-site engineering

Incorporate stylish storage solutions to your stand design.

Contemporary and designer counter tops can be achieved

Lighting and illumination. Usin