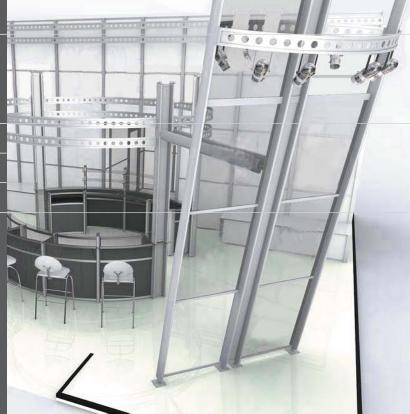

Stunning light walls up to 6 metres high create a dramatic effect.

Integrate screening and door modules to create meeting rooms and secure storage areas.

Create impressive structural forms to add impact and style.

# //inspire

Used as key features or stand furniture, the Stand Construction System gives you easy to use modules and structural shapes that are ideal for product placement through to graphic display, the only limit is your imagination.

go create

the only limit is your imagination

creative freedom

versatile configurations

easy to use modules

Design exhibition stands

Demonstration pods and counters complement your exhibition structure.

Design exhibition stands where the only limit is your imagination.