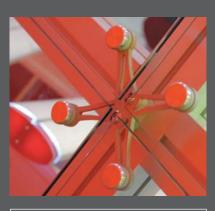

#### how it all works

adding another dimension to your exhibition

Literature display.

Floor mounted articulated knuckle joints.

| //stand con | struction system |  |  |
|-------------|------------------|--|--|
|             |                  |  |  |