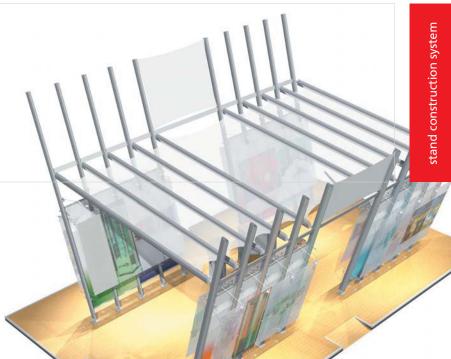

### //stand construction system

a uniquely creative modular exhibition system

The Stand
Construction System is set apart by its simplicity. A versatile range of profiles and accessories allow you to create stylish and effective exhibition stand solutions.

//stand construction system

The Stand Construction System has been designed to meet the ever changing challenges of the exhibition and display industries; finding fresh ideas and a competitive solution, from our extensive range of profiles and accessories to our individually tailored packages.

## //exhibition

user-friendly

unique look

set apart by its simplicity

At United Aluminium we are continuously developing the way modular systems can be used. Whether we're creating conceptual ideas to inspire or accessories to enhance your creative freedom, the Unibox Stand Construction System provides an ideal platform to develop your stand solutions.