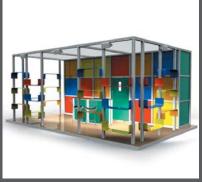

# //accessories //design features

The range of accessories available is key to the Stand Construction System's ability to meet every conceivable need, and with exciting design features and predesigned modules, stand concepts can be generated quickly.

With the range of counters and reception desks through to cantilevered and light wall configurations, designers and stand builders have simple solutions of the highest quality.

Bespoke bends, cuts and finishing are also available to enhance designs. The creation of meeting rooms, product plinths and feature graphic walls are simply adapted and enhanced.