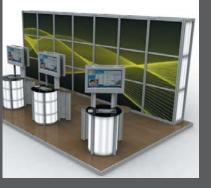

Stunning light walls up to 6 metres high create a dramatic effect.

Integrate screening and door modules to create meeting rooms and secure storage areas.

Create impressive structural forms to add impact and style.

Combining exciting materials and engineering craftsmanship the Stand **Construction System** delivers a memorable result every time.

//creative freedom

The Stand Construction System provides you with creative freedom through its standard range of profiles and accessories. The limit to which you can develop designs and create stunning structures is equalled by our commitment to fulfilling individual requirements.