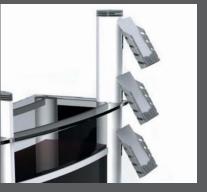

#### how it all works

adding another dimension to your exhibition

Literature display.

Floor mounted articulated knuckle joints.

| //stand con | struction system |  |  |
|-------------|------------------|--|--|
|             |                  |  |  |