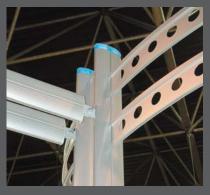

Combining exciting materials and engineering craftsmanship the Stand **Construction System** delivers a memorable result every time.

//creative freedom

The Stand Construction System provides you with creative freedom through its standard range of profiles and accessories. The limit to which you can develop designs and create stunning structures is equalled by our commitment to fulfilling individual requirements.

With the range of counters and reception desks through to cantilevered and light wall configurations, designers and stand builders have simple solutions of the highest quality.

Bespoke bends, cuts and finishing are also available to enhance designs. The creation of meeting rooms, product plinths and feature graphic walls are simply adapted and enhanced.