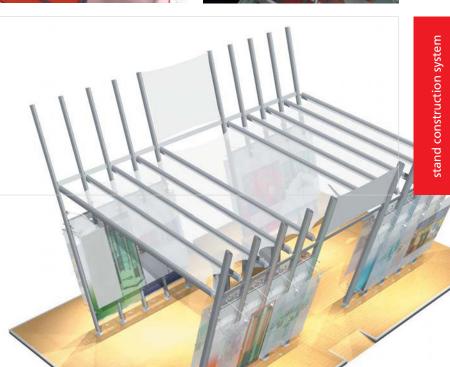

### //stand construction system

a uniquely creative modular exhibition system

The Stand
Construction System is set apart by its simplicity. A versatile range of profiles and accessories allow you to create stylish and effective exhibition stand solutions.

//stand construction system

The Stand Construction System has been designed to meet the ever changing challenges of the exhibition and display industries; finding fresh ideas and a competitive solution, from our extensive range of profiles and accessories to our individually tailored packages.

#### how it all works

adding another dimension to your exhibition

Literature display.

Floor mounted articulated knuckle joints.

//stand construction system