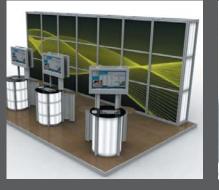

technical/CAD support

samples & prototyping

on-site engineering

Combining fabrics and flat screen technology.

Incorporate stylish storage solutions to your stand design.

Contemporary and designer counter tops can be achieved

Lighting and illumination.

Using Metro Designer Display Kit - compatibility across the range.

Being bold with light walls