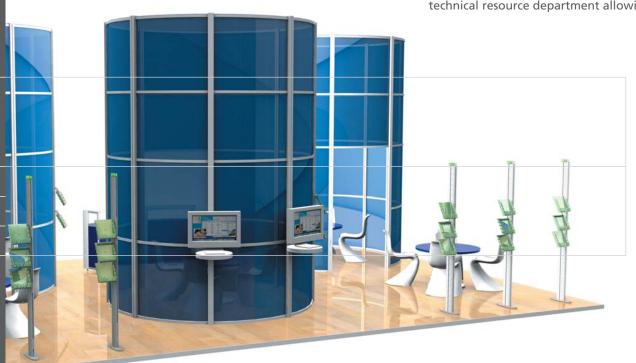

# //accessories //design features

The range of accessories available is key to the Stand Construction System's ability to meet every conceivable need, and with exciting design features and predesigned modules, stand concepts can be generated quickly.

With the range of counters and reception desks through to cantilevered and light wall configurations, designers and stand builders have simple solutions of the highest quality.

Bespoke bends, cuts and finishing are also available to enhance designs. The creation of meeting rooms, product plinths and feature graphic walls are simply adapted and enhanced.