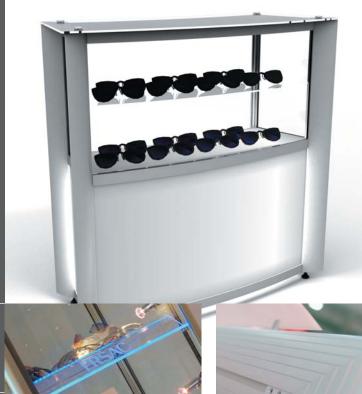

technical/CAD support

samples & prototyping

on-site engineering

Combining fabrics and flat screen technology.

Incorporate stylish storage solutions to your stand design.

Contemporary and designer counter tops can be achieved

Lighting and illumination.

Using Metro Designer Display Kit - compatibility across the range.

Being bold with light walls

With the range of counters and reception desks through to cantilevered and light wall configurations, designers and stand builders have simple solutions of the highest quality.

Bespoke bends, cuts and finishing are also available to enhance designs. The creation of meeting rooms, product plinths and feature graphic walls are simply adapted and enhanced.