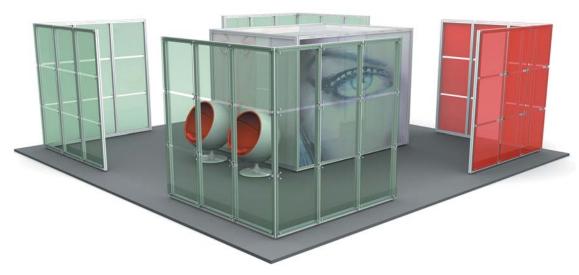

Stunning light walls up to 6 metres high create a dramatic effect.

Integrate screening and door modules to create meeting rooms and secure storage areas.

Create impressive structural forms to add impact and style.

Combining exciting materials and engineering craftsmanship the Stand Construction System delivers a memorable result every time.

//creative freedom

The Stand Construction System provides you with creative freedom through its standard range of profiles and accessories. The limit to which you can develop designs and create stunning structures is equalled by our commitment to fulfilling individual requirements.

With the range of counters and reception desks through to cantilevered and light wall configurations, designers and stand builders have simple solutions of the highest quality.

Bespoke bends, cuts and finishing are also available to enhance designs. The creation of meeting rooms, product plinths and feature graphic walls are simply adapted and enhanced.