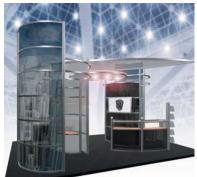

Stunning light walls up to 6 metres high create a dramatic effect.

Integrate screening and door modules to create meeting rooms and secure storage areas.

Create impressive structural forms to add impact and style.

## //inspire

Used as key features or stand furniture, the Stand Construction System gives you easy to use modules and structural shapes that are ideal for product placement through to graphic display, the only limit is your imagination.

go create

the only limit is your imagination

creative freedom

versatile configurations

easy to use modules

Demonstration pods and counters complement your exhibition structure.

Design exhibition stands where the only limit is your imagination.