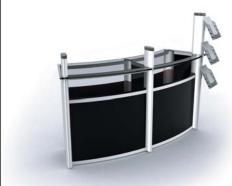

With the range of counters and reception desks through to cantilevered and light wall configurations, designers and stand builders have simple solutions of the highest quality.

Bespoke bends, cuts and finishing are also available to enhance designs. The creation of meeting rooms, product plinths and feature graphic walls are simply adapted and enhanced.