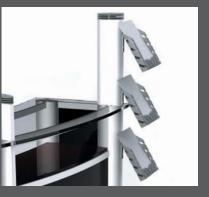

#### how it all works

adding another dimension to your exhibition

Literature display.

Floor mounted articulated knuckle joints.

//stand construction system