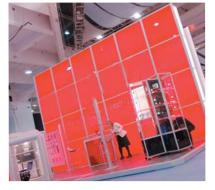

Stunning light walls up to 6 metres high create a dramatic effect.

Integrate screening and door modules to create meeting rooms and secure storage areas.

Create impressive structural forms to add impact and style.