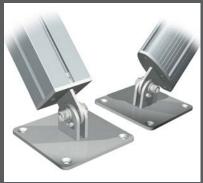

#### how it all works

adding another dimension to your exhibition

Literature display.

Floor mounted articulated knuckle joints.

//stand construction system