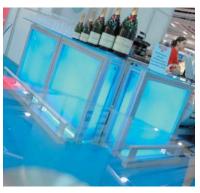

Stunning light walls up to 6 metres high create a dramatic effect.

Integrate screening and door modules to create meeting rooms and secure storage areas.

Create impressive structural forms to add impact and style.

Lighting and illumination.

Using Metro Designer Display Kit - compatibility across the range.

Being bold with light walls