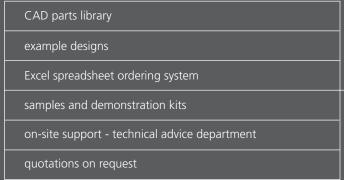

## //go create

From the word go, the Stand Construction System supports you by combining clear component information, CAD support tools and a technical resource department allowing you the freedom to create.