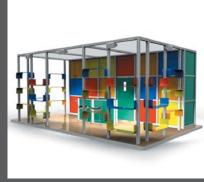

Stunning light walls up to 6 metres high create a dramatic effect.

Integrate screening and door modules to create meeting rooms and secure storage areas.

Create impressive structural forms to add impact and style.

## //inspire

Used as key features or stand furniture, the Stand Construction System gives you easy to use modules and structural shapes that are ideal for product placement through to graphic display, the only limit is your imagination.