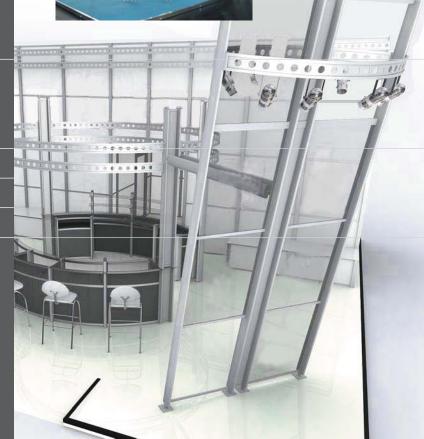

Stunning light walls up to 6 metres high create a dramatic effect.

Integrate screening and door modules to create meeting rooms and secure storage areas.

Create impressive structural forms to add impact and style.

## //inspire

Used as key features or stand furniture, the Stand Construction System gives you easy to use modules and structural shapes that are ideal for product placement through to graphic display, the only limit is your imagination.

go create

the only limit is your imagination

creative freedom

versatile configurations

easy to use modules

Demonstration pods and counters complement your exhibition structure.

Design exhibition stands where the only limit is your imagination.