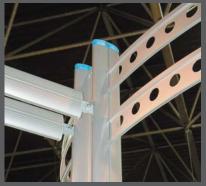

#### how it all works

adding another dimension to your exhibition

Literature display.

Floor mounted articulated knuckle joints.

//stand construction system