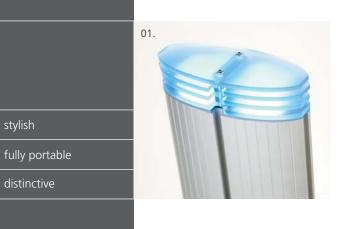

#### Accessories

- 01. LED feature lighting for illuminated top stacks.
- 02. Poseur table kit with 10mm thick acrylic circular top.
- 03. Acrylic and steel literature holders available with left, right and centre brackets.
- 04. 240V 150W swan neck lighting for illuminating graphics.