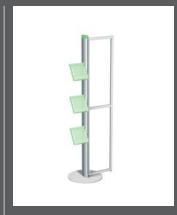

Flat single panel totem display stand with brochure holders. Overall size: w700mm x h2100mm m9

Flat single panel stand for fabric banner display. Overall size: w2500mm x h2100mm  $\eta^\infty$ 

Have the creative freedom to design your own Metro stand. There are infinite configurations.