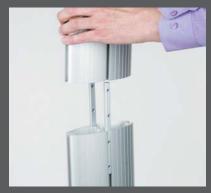

## //system

It couldn't be easier to put your stand together. Using preassembled frames our M1 unit can be built in 15-20 minutes, including the simple mounting of magnetic graphics.

//easy to assemble

Preassembled frames for quick installation.

Four channels to each post allowing for a multitude of configurations.

frames come with steel tape to accept magnetic graphics.

designer display kit

| designer display kit |  |  |
|----------------------|--|--|
|                      |  |  |