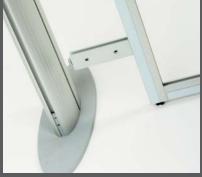

Portable Metro kits are easily transported in their own set of carry cases.

Stability is achieved with stylish steel bases.

Extension bars allow for simple construction.

Four channels to each post allowing for a multitude of configurations.

frames come with steel tape to accept magnetic graphics.

designer display kit

| designer display kit |  |  |
|----------------------|--|--|
|                      |  |  |