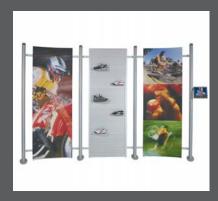

A M3 with optional slatwall display for sports shoe launch.

Expanded M3 kit with plasma screen accessories.

Demonstration display stands to promote brands and products.