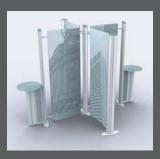

A M3 with optional slatwall display for sports shoe launch.

Expanded M3 kit with plasma screen accessories.

Demonstration display stands to promote brands and products.