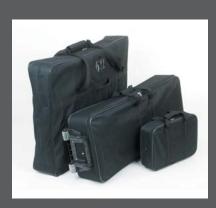

10 basic structures, endless configuration

Portable kits are easy to use and transport. With its own set of bespoke cases an M1 kit will pack down to 1100 x 750 x 400mm.

stand alone

linkable

reliable

inspiration

Portable Metro kits are easily transported in their own set of carry cases.

Stability is achieved with stylish steel bases.

Extension bars allow for simple construction.