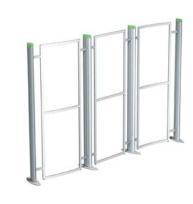

m3

Individual flat 3 panel display stand.

Overall size: w3200mm x h2100mm

m4

Wave style, individual 3 panel display stand, 2 x curved frames, 1 x flat frame. Overall size: w3200mm x h2100mm

### //metro modules m5 to $m^{\infty}$

Wave style 3 panel display stand, 2 x curved, 1 x flat frame. Overall size: w2600mm x h2100mm m6

Flat single panel display stand. Overall size:

w1100mm x h2100mm

m7

Flat single slatwall panel display stand. Overall size: w1100mm x h2100mm m8