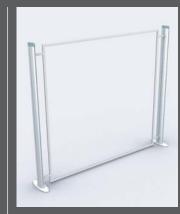

### //modules m1 to m4

m1 to m∞

m1

The classic 3 panel curved display stand.

Overall size: w2500mm x h2100mm

m2

Flat 3 panel display stand. Overall size:

w2500mm x h2100mm