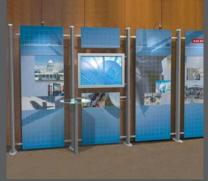

A M3 with optional slatwall display for sports shoe launch.

Expanded M3 kit with plasma screen accessories.

Demonstration display stands to promote brands and products.