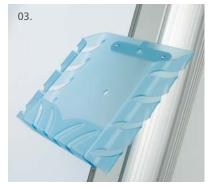

#### Accessories

- 01. LED feature lighting for illuminated top stacks.
- 02. Poseur table kit with 10mm thick acrylic circular top.
- 03. Acrylic and steel literature holders available with left, right and centre brackets.
- 04. 240V 150W swan neck lighting for illuminating graphics.