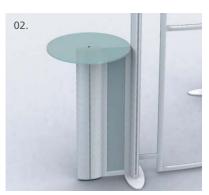

#### Accessories

- 01. LED feature lighting for illuminated top stacks.
- 02. Poseur table kit with 10mm thick acrylic circular top.
- 03. Acrylic and steel literature holders available with left, right and centre brackets.
- 04. 240V 150W swan neck lighting for illuminating graphics.