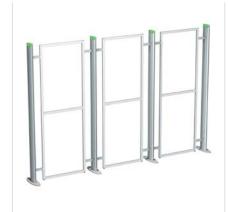

m3

Individual flat 3 panel display stand.

Overall size: w3200mm x h2100mm

m4

Wave style, individual 3 panel display stand, 2 x curved frames, 1 x flat frame. Overall size: w3200mm x h2100mm

### //metro modules m5 to $m^{\infty}$

Wave style 3 panel display stand, 2 x curved, 1 x flat frame. Overall size: w2600mm x h2100mm m6

Flat single panel display stand. Overall size:

w1100mm x h2100mm

m7

Flat single slatwall panel display stand. Overall size: w1100mm x h2100mm m8