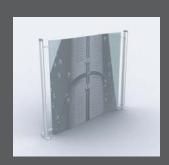

m3

Individual flat 3 panel display stand.

Overall size: w3200mm x h2100mm

m4

Wave style, individual 3 panel display stand, 2 x curved frames, 1 x flat frame. Overall size: w3200mm x h2100mm