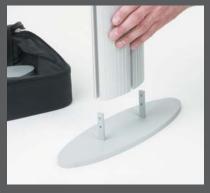

Portable Metro kits are easily transported in their own set of carry cases.

Stability is achieved with stylish steel bases.

Extension bars allow for simple construction.

Four channels to each post allowing for a multitude of configurations.

frames come with steel tape to accept magnetic graphics.

designer display kit

| designer display kit |  |  |
|----------------------|--|--|
|                      |  |  |