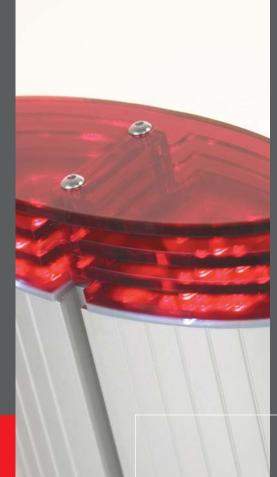

#### Accessories

- 01. LED feature lighting for illuminated top stacks.
- 02. Poseur table kit with 10mm thick acrylic circular top.
- 03. Acrylic and steel literature holders available with left, right and centre brackets.
- 04. 240V 150W swan neck lighting for illuminating graphics.