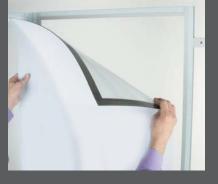

## //system

It couldn't be easier to put your stand together. Using preassembled frames our M1 unit can be built in 15-20 minutes, including the simple mounting of magnetic graphics.

//easy to assemble

Preassembled frames for quick installation.

Four channels to each post allowing for a multitude of configurations.

frames come with steel tape to accept magnetic graphics.

designer display kit

| designer display kit |  |  |
|----------------------|--|--|
|                      |  |  |