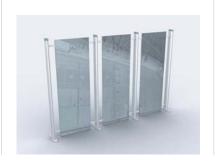

m3

Individual flat 3 panel display stand.

Overall size: w3200mm x h2100mm

m4

Wave style, individual 3 panel display stand, 2 x curved frames, 1 x flat frame. Overall size: w3200mm x h2100mm