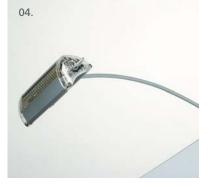

#### Accessories

- 01. LED feature lighting for illuminated top stacks.
- 02. Poseur table kit with 10mm thick acrylic circular top.
- 03. Acrylic and steel literature holders available with left, right and centre brackets.
- 04. 240V 150W swan neck lighting for illuminating graphics.