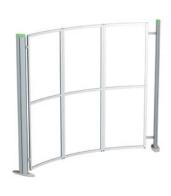

### //modules m1 to m4

m1 to m∞

m1

The classic 3 panel curved display stand.

Overall size: w2500mm x h2100mm

m2

Flat 3 panel display stand. Overall size:

w2500mm x h2100mm