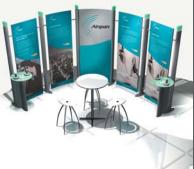

Portable exhibition stand with curved corner and poseur tables. All panels, excluding slatwall, come with steel tape preapplied ready to accept magnetic backed graphics.

All measurements shown are in millimetres.