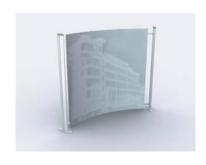

### //modules m1 to m4

m1 to m∞

m1

The classic 3 panel curved display stand.

Overall size: w2500mm x h2100mm

m2

Flat 3 panel display stand. Overall size:

w2500mm x h2100mm