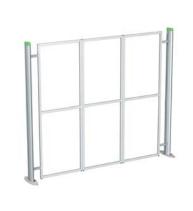

### //modules m1 to m4

m1 to m∞

m1

The classic 3 panel curved display stand.

Overall size: w2500mm x h2100mm

m2

Flat 3 panel display stand. Overall size:

w2500mm x h2100mm

m3

Individual flat 3 panel display stand.

Overall size: w3200mm x h2100mm

m4

Wave style, individual 3 panel display stand, 2 x curved frames, 1 x flat frame. Overall size: w3200mm x h2100mm