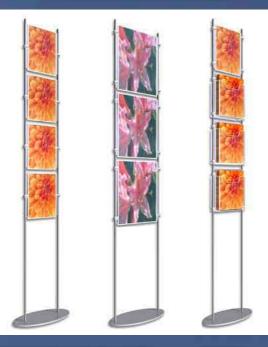

## 10 mm Free Standing Rod Kits

Units consist of 10 mm stainless steel rods which are screwed into a steel base. Panel clamps are connected to the rods to support the acrylic pockets or leaflet dispensers.

## 2000 mm high units - base 485 mm wide x 375 mm deep

Stylish compact units ideal for POP Displays, Exhibition Stands, Reception Areas, Window and Interior Displays.

Supplied packed flat, quick and easy to assemble.

Bases can be used for portrait or landscape displays.

| Item Code | Size                               | Price £ |
|-----------|------------------------------------|---------|
| KF51P     | 4 x A4 Portrait                    | £130    |
| KF53P     | 3 x A3 Portrait                    | £151    |
| KF56DP    | 3 x A4 Dispensers<br>1 x A4 Pocket | £173    |