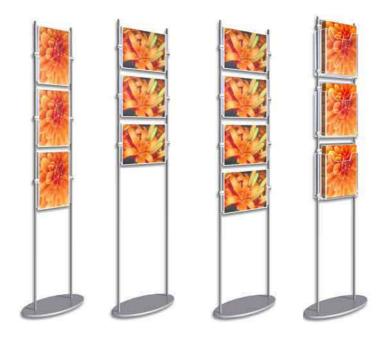

## 1500 mm high units - base 485 mm wide x 375 mm deep

| Item Code | Size                                              | Price £ |
|-----------|---------------------------------------------------|---------|
| -         | Poster Holders                                    | 100     |
| KF50P     | 3 x A4 Portrait                                   | £105    |
| KF52L     | 3 x A4 Landscape                                  | £105    |
| KF53L     | 4 x A4 Landscape                                  | £113    |
| -         | Leaflet Dispensers                                |         |
| KF54D     | 3 x A4<br>Single Sided                            | £144    |
| KF54DD    | 3 x A4<br>Double Sided                            | £225    |
| KF55DP    | 2 x A4<br>Dispenser Single Sided<br>1 x A4 Pocket | £136    |