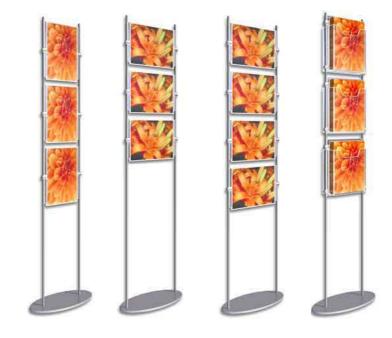

## 10 mm Free Standing Rod Kits

Units consist of 10 mm stainless steel rods which are screwed into a steel base. Panel clamps are connected to the rods to support the acrylic pockets or leaflet dispensers.

## 2000 mm high units - base 485 mm wide x 375 mm deep

Stylish compact units ideal for POP Displays, Exhibition Stands, Reception Areas, Window and Interior Displays.

Supplied packed flat, quick and easy to assemble.

Bases can be used for portrait or landscape displays.

| Item Code | Size                               | Price £ |
|-----------|------------------------------------|---------|
| KF51P     | 4 x A4 Portrait                    | £130    |
| KF53P     | 3 x A3 Portrait                    | £151    |
| KF56DP    | 3 x A4 Dispensers<br>1 x A4 Pocket | £173    |

## 1500 mm high units - base 485 mm wide x 375 mm deep

| Item Code | Size                                              | Price £ |
|-----------|---------------------------------------------------|---------|
|           | Poster Holders                                    | 100     |
| KF50P     | 3 x A4 Portrait                                   | £105    |
| KF52L     | 3 x A4 Landscape                                  | £105    |
| KF53L     | 4 x A4 Landscape                                  | £113    |
| -         | Leaflet Dispensers                                |         |
| KF54D     | 3 x A4<br>Single Sided                            | £144    |
| KF54DD    | 3 x A4<br>Double Sided                            | £225    |
| KF55DP    | 2 x A4<br>Dispenser Single Sided<br>1 x A4 Pocket | £136    |