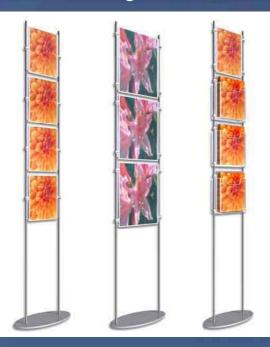

## 10 mm Free Standing Rod Kits

Units consist of 10 mm stainless steel rods which are screwed into a steel base. Panel clamps are connected to the rods to support the acrylic pockets or leaflet dispensers.

## 2000 mm high units - base 485 mm wide x 375 mm deep

Stylish compact units ideal for POP Displays, Exhibition Stands, Reception Areas, Window and Interior Displays.

Supplied packed flat, quick and easy to assemble.

Bases can be used for portrait or landscape displays.

| Item Code | Size                               | Price £ |
|-----------|------------------------------------|---------|
| KF51P     | 4 x A4 Portrait                    | £130    |
| KF53P     | 3 x A3 Portrait                    | £151    |
| KF56DP    | 3 x A4 Dispensers<br>1 x A4 Pocket | £173    |

## 1500 mm high units - base 485 mm wide x 375 mm deep

| Item Code | Size                                              | Price £ |
|-----------|---------------------------------------------------|---------|
|           | Poster Holders                                    | 100     |
| KF50P     | 3 x A4 Portrait                                   | £105    |
| KF52L     | 3 x A4 Landscape                                  | £105    |
| KF53L     | 4 x A4 Landscape                                  | £113    |
| -         | Leaflet Dispensers                                |         |
| KF54D     | 3 x A4<br>Single Sided                            | £144    |
| KF54DD    | 3 x A4<br>Double Sided                            | £225    |
| KF55DP    | 2 x A4<br>Dispenser Single Sided<br>1 x A4 Pocket | £136    |